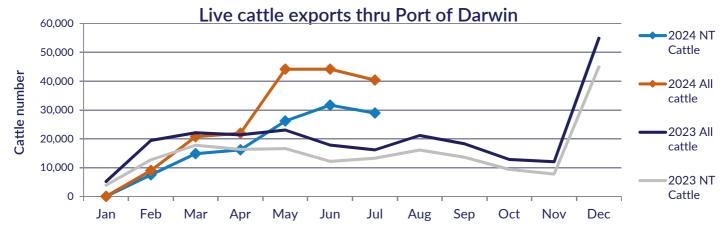

| 0       | 0            | 0       | 0      | 0      | 0          |
| Thailand    | 0                                           | 0       | 0            | 0       | 0      | 0          | 0          | 0                                   | 0       | 0            | 0       | 0      | 0      | 0          |
| Cambodia    | 0                                           | 0       | 0            | 0       | 0      | 0          | 0          | 0                                   | 0       | 0            | 0       | 0      | 0      | 0          |
| Total       | 225,775                                     | 244,435 | 16,188       | 180,394 | 40,384 | 44,196     | -3,812     | 178,482                             | 184,597 | 13,258       | 125,268 | 28,955 | 31,689 | -2,733     |



#### Live cattle and buffalo exports by type



#### OTHER LIVESTOCK 2024

| Destination | Buff  | alo  | G   | oat  | Camel |      |  |
|-------------|-------|------|-----|------|-------|------|--|
| Destination | YTD   | July | YTD | July | YTD   | July |  |
| Brunei      | 342   | 0    | 0   | 0    | 0     | 0    |  |
| Indonesia   | 2,179 | 523  | 0   | 0    | 0     | 0    |  |
| Philippines | 0     | 0    | 0   | 0    | 0     | 0    |  |
| Sabah       | 0     | 0    | 0   | 0    | 0     | 0    |  |
| Sarawak     | 0     | 0    | 0   | 0    | 0     | 0    |  |
| Malaysia    | 0     | 0    | 0   | 0    | 0     | 0    |  |
| Vietnam     | 0     | 0    | 0   | 0    | 0     | 0    |  |
| Egypt       | 0     | 0    | 0   | 0    | 0     | 0    |  |
| Thailand    | 0     | 0    | 0   | 0