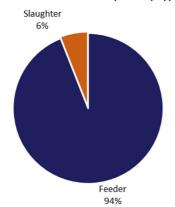

| 0       | 0      | 0      | 0          |
| Thailand    | 0                                           | 0       | 0            | 0       | 0      | 0          | 0          | 0                                   | 0       | 0            | 0       | 0      | 0      | 0          |
| Cambodia    | 0                                           | 0       | 0            | 0       | 0      | 0          | 0          | 0                                   | 0       | 0            | 0       | 0      | 0      | 0          |
| Total       | 225,775                                     | 244,435 | 16,188       | 180,394 | 40,384 | 44,196     | -3,812     | 178,482                             | 184,597 | 13,258       | 125,268 | 28,955 | 31,689 | -2,733     |



#### Live cattle and buffalo exports by type



#### OTHER LIVESTOCK 2024

| Destination | Buff  | alo  | G   | oat  | Camel |      |  |
|-------------|-------|------|-----|------|-------|------|--|
| Destination | YTD   | July | YTD | July | YTD   | July |  |
| Brunei      | 342   | 0    | 0   | 0    | 0     | 0    |  |
| Indonesia   | 2,179 | 523  | 0   | 0    | 0     | 0    |  |
| Philippines | 0     | 0    | 0   | 0    | 0     | 0    |  |
| Sabah       | 0     | 0    | 0   | 0    | 0     | 0    |  |
| Sarawak     | 0     | 0    | 0   | 0    | 0     | 0    |  |
| Malaysia    | 0     | 0    | 0   | 0    | 0     | 0    |  |
| Vietnam     | 0     | 0    | 0   | 0    | 0     | 0    |  |
| Egypt       | 0     | 0    | 0   | 0    | 0     | 0    |  |
| Thailand    | 0     | 0    | 0   | 0    | 0     | 0    |  |
| Cambodia    | 0     | 0