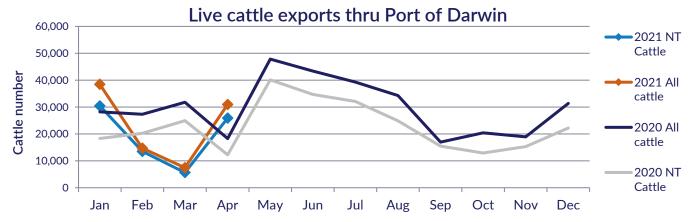

The figures listed below are correct as at April 30 2021 and are subject to change as further data becomes available.

|             | Export of ALL CATTLE (including interstate) |         |                       |                    |        |            |            | Export of NT CATTLE (estimate only) |         |                       |                    |        |               |            |
|-------------|---------------------------------------------|---------|-----------------------|--------------------|--------|------------|------------|-------------------------------------|---------|-----------------------|--------------------|--------|---------------|------------|
| Destination | 2019                                        | 2020    | Last year to 30/04/21 | YTD to<br>30/04/21 | Apr    | Last month | Difference | 2019                                | 2020    | Last year to 30/04/21 | YTD to<br>30/04/21 | Apr    | Last<br>month | Difference |
| Brunei      | 5,021                                       | 6,908   | 1,868                 | 2,608              | 2,608  | 0          | 2,608      | 3,504                               | 5,044   | 1,253                 | 2,184              | 2,184  | 0             | 2,184      |
| Indonesia   | 300,527                                     | 293,855 | 8,621                 | 79,587             | 25,478 | 5,848      | 19,630     | 201,946                             | 224,394 | 5,781                 | 65,870             | 21,336 | 4,432         | 16,904     |
| Philippines | 14,345                                      | 17,476  | 3,139                 | 1,390              | 1,390  | 0          | 1,390      | 10,019                              | 13,516  | 2,105                 | 1,164              | 1,164  | 0             | 1,164      |
| Sabah       | 0                                           | 0       | 0                     | 0                  | 0      | 0          | 0          | 0                                   | 0       | 0                     | 0                  | 0      | 0             | 0          |
| Sarawak     | 2,693                                       | 2,229   | 0                     | 0                  | 0      | 0          | 0          | 1,920                               | 1,738   | 0                     | 0                  | 0      | 0             | 0          |
| Malaysia    | 8,364                                       | 0       | 0                     | 3,039              | 1,444  | 1,595      | -151       | 6,001                               | 0       | 0                     | 2,418              | 1,209  | 1,209         | 0          |
| Vietnam     | 48,159                                      | 37,535  | 4,625                 | 4,841              | 0      | 0          | 0          | 32,164                              | 28,633  | 3,102                 | 3,835              | 0      | 0             | 0          |
| Egypt       | 0                                           | 0       | 0                     | 0                  | 0      | 0          | 0          | 0                                   | 0       | 0                     | 0                  | 0      | 0             | 0          |
| Thailand    | 0                                           | 0       | 0                     | 0                  | 0      | 0          | 0          | 0                                   | 0       | 0                     | 0                  | 0      | 0             | 0          |
| Cambodia    | 0                                           | 0       | 0                     | 0                  | 0      | 0          | 0          | 0                                   | 0       | 0                     | 0                  | 0      | 0             | 0          |
| Total       | 379,109                                     | 358,003 | 18,253                | 91,465             | 30,920 | 7,443      | 23,477     | 255,555                             | 273,325 | 12,240                | 75,471             | 25,893 | 5,640         | 20,253     |