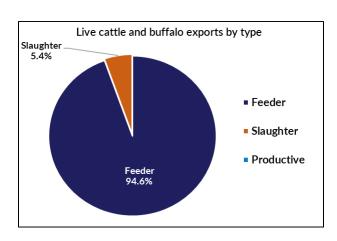

## **OTHER LIVESTOCK 2021**

| Destination | Buff  | alo | G   | oat | Camel |     |  |
|-------------|-------|-----|-----|-----|-------|-----|--|
| Destination | YTD   | Apr | YTD | Apr | YTD   | Apr |  |
| Brunei      | 223   | 223 | 0   | 0   | 0     | 0   |  |
| Indonesia   | 1,741 | 429 | 0   | 0   | 0     | 0   |  |
| Philippines | 0     | 0   | 0   | 0   | 0     | 0   |  |
| Sabah       | 0     | 0   | 0   | 0   | 0     | 0   |  |
| Sarawak     | 0     | 0   | 0   | 0   | 0     | 0   |  |
| Malaysia    | 512   | 0   | 0   | 0   | 0     | 0   |  |
| Vietnam     | 0     | 0   | 0   | 0   | 0     | 0   |  |
| Egypt       | 0     | 0   | 0   | 0   | 0     | 0   |  |
| Thailand    | 0     | 0   | 0   | 0   | 0     | 0   |  |
| Cambodia    | 0     | 0   | 0   | 0   | 0     | 0   |  |
| Total       | 2,476 | 652 | 0   | 0   | 0     | 0   |  |