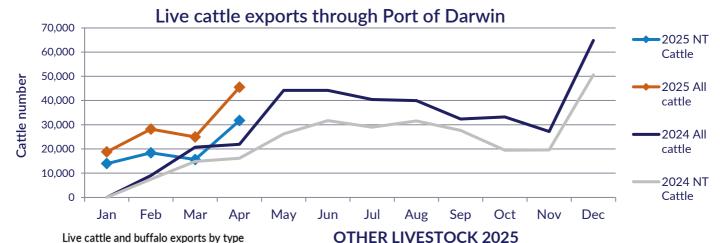

| Destination | Export of ALL CATTLE (including interstate) |         |                       |                    |        |        |            | Export of NT CATTLE (estimate only) |         |                       |                    |        |        |            |  |
|-------------|---------------------------------------------|---------|-----------------------|--------------------|--------|--------|------------|-------------------------------------|---------|-----------------------|--------------------|--------|--------|------------|--|
|             | 2023                                        | 2024    | Last year to 30/04/24 | YTD to<br>30/04/25 | Apr-25 | Mar-25 | Difference | 2023                                | 2024    | Last year to 30/04/24 | YTD to<br>30/04/25 | Apr-25 | Mar-25 | Difference |  |
| Brunei      | 3,282                                       | 3,480   | 0                     | 940                | 0      | 0      | 0          | 2,448                               | 2,384   | 0                     | 614                | 0      | 0      | 0          |  |
| Indonesia   | 213,805                                     | 347,695 | 21,924                | 108,650            | 45,482 | 22,444 | 23,038     | 162,126                             | 251,539 | 16,136                | 73,602             | 31,746 | 14,050 | 17,696     |  |
| Philippines | 7,495                                       | 8,700   | 0                     | 3,380              | 0      | 0      | 0          | 5,554                               | 6,600   | 0                     | 2,511              | 0      | 0      | 0          |  |
| Sabah       | 950                                         | 3,646   | 0                     | 0                  | 0      | 0      | 0          | 724                                 | 3,114   | 0                     | 0                  | 0      | 0      | 0          |  |
| Sarawak     | 1,840                                       | 946     | 0                     | 0                  | 0      | 0      | 0          | 1,258                               | 747     | 0                     | 0                  | 0      | 0      | 0          |  |
| Malaysia    | 4,326                                       | 1,072   | 0                     | 0                  | 0      | 0      | 0          | 3,221                               | 636     | 0                     | 0                  | 0      | 0      | 0          |  |
| Vietnam     | 12,737                                      | 12,494  | 0                     | 4,436              | 0      | 2,499  | -2,499     | 9,266                               | 9,161   | 0                     | 3,004              | 0      | 1,564  | -1,564     |  |
| Egypt       | 0                                           | 0       | 0                     | 0                  | 0      | 0      | 0          | 0                                   | 0       | 0                     | 0                  | 0      | 0      | 0          |  |
| Thailand    | 0                                           | 0       | 0                     | 0                  | 0      | 0      | 0          | 0                                   | 0       | 0                     | 0                  | 0      | 0      | 0          |  |
| Cambodia    | 0                                           | 0       | 0                     | 0                  | 0      | 0      | 0          | 0                                   | 0       | 0                     | 0                  | 0      | 0      | 0          |  |
| Total       | 244,435                                     | 378,033 | 21,924                | 117,406            | 45,482 | 24,943 | 20,539     | 184,597                             | 274,181 | 16,136                | 79,731             | 31,746 | 15,614 | 16,132     |  |