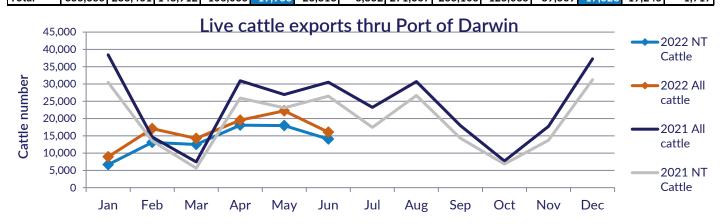

| 10          |                                             | -       |                                |                      |        |            |            |                                     |         |                                |                      | _      |               |            |
|-------------|---------------------------------------------|---------|--------------------------------|----------------------|--------|------------|------------|-------------------------------------|---------|--------------------------------|----------------------|--------|---------------|------------|
|             | Export of ALL CATTLE (including interstate) |         |                                |                      |        |            |            | Export of NT CATTLE (estimate only) |         |                                |                      |        |               |            |
| Destinatior | 2020                                        | 2021    | Last year to <b>30/06/2021</b> | YTD to<br>30/06/2022 | June   | Last month | Difference | 2020                                | 2021    | Last year to <b>30/06/2021</b> | YTD to<br>30/06/2022 | June   | Last<br>month | Difference |
| Brunei      | 6,908                                       | 8,203   | 4,792                          | 1,765                | 1,249  | 516        | 733        | 5,044                               | 6,752   | 4,078                          | 1,512                | 1,095  | 417           | 678        |
| Indonesia   | 291,207                                     | 236,764 | 127,468                        | 98,023               | 16,058 | 22,214     | -6,156     | 222,436                             | 196,865 | 107,175                        | 82,331               | 14,083 | 17,949        | -3,866     |
| Philippines | 17,476                                      | 7,288   | 3,298                          | 0                    | 0      | 0          | 0          | 13,516                              | 6,070   | 2,800                          | 0                    | 0      | 0             | 0          |
| Sabah       | 0                                           | 258     | 0                              | 0                    | 0      | 0          | 0          | 0                                   | 229     | 0                              | 0                    | 0      | 0             | 0          |
| Sarawak     | 2,229                                       | 2,169   | 1,300                          | 748                  | 0      | 748        | -748       | 1,738                               | 1,898   | 1,128                          | 604                  | 0      | 604           | -604       |
| Malaysia    | 0                                           | 8,273   | 4,935                          | 340                  | 0      | 340        | -340       | 0                                   | 6,638   | 4,044                          | 275                  | 0      | 275           | -275       |
| Vietnam     | 37,535                                      | 20,506  | 7,119                          | 5,159                | 2,679  | 0          | 2,679      | 28,633                              | 16,654  | 5,811                          | 4,646                | 2,349  | 0             | 2,349      |
| Egypt       | 0                                           | 0       | 0                              | 0                    | 0      | 0          | 0          | 0                                   | 0       | 0                              | 0                    | 0      | 0             | 0          |
| Thailand    | 0                                           | 0       | 0                              | 0                    | 0      | 0          | 0          | 0                                   | 0       | 0                              | 0                    | 0      | 0             | 0          |
| Cambodia    | 0                                           | 0       | 0                              | 0                    | 0      | 0          | 0          | 0                                   | 0       | 0                              | 0                    | 0      | 0             | 0          |
| Total       | 355.355                                     | 283.461 | 148.912                        | 106.035              | 19.986 | 23.818     | -3.832     | 271.367                             | 235.106 | 125.035                        | 89.369               | 17.528 | 19.245        | -1.717     |