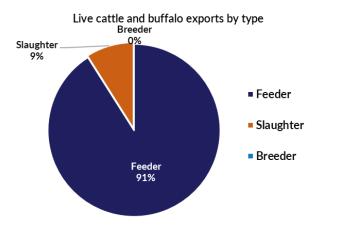

## **OTHER LIVESTOCK 2022**

| Destination | Buff  | alo   | G   | oat  | Camel |      |  |
|-------------|-------|-------|-----|------|-------|------|--|
| Destination | YTD   | June  | YTD | June | YTD   | June |  |
| Brunei      | 639   | 639   | 0   | 0    | 0     | 0    |  |
| Indonesia   | 3,821 | 385   | 0   | 0    | 0     | 0    |  |
| Philippines | 0     | 0     | 0   | 0    | 0     | 0    |  |
| Sabah       | 0     | 0     | 0   | 0    | 0     | 0    |  |
| Sarawak     | 0     | 0     | 0   | 0    | 0     | 0    |  |
| Malaysia    | 0     | 0     | 0   | 0    | 0     | 0    |  |
| Vietnam     | 0     | 0     | 0   | 0    | 0     | 0    |  |
| Egypt       | 0     | 0     | 0   | 0    | 0     | 0    |  |
| Thailand    | 0     | 0     | 0   | 0    | 0     | 0    |  |
| Cambodia    | 0     | 0     | 0   | 0    | 0     | 0    |  |
| Total       | 4,460 | 1,024 | 0   | 0    | 0     | 0    |  |