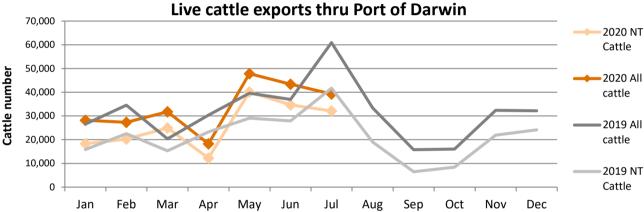

The figures listed below are correct as at <u>July 31 2020</u> and are subject to change as further data becomes available.

|             | Export of ALL CATTLE (including interstate) |         |                              |                    |        |            |            | Export of NT CATTLE (estimate only) |         |                              |                    |        |               |            |
|-------------|---------------------------------------------|---------|------------------------------|--------------------|--------|------------|------------|-------------------------------------|---------|------------------------------|--------------------|--------|---------------|------------|
| Destination | 2018                                        | 2019    | Last year to <b>31/07/19</b> | YTD to<br>31/07/20 | July   | Last month | Difference | 2018                                | 2019    | Last year to <b>31/07/19</b> | YTD to<br>31/07/20 | July   | Last<br>month | Difference |
| Brunei      | 3,653                                       | 5,021   | 3,462                        | 4,519              | 1,304  | 0          | 1,304      | 2,292                               | 3,504   | 2,482                        | 3,403              | 1,065  | 0             | 1,065      |
| Indonesia   | 328,724                                     | 300,527 | 192,052                      | 196,303            | 34,484 | 36,099     | -1,615     | 217,944                             | 201,946 | 134,896                      | 152,062            | 28,163 | 28,877        | -714       |
| Philippines | 10,482                                      | 14,345  | 11,470                       | 7,515              | 0      | 2,941      | -2,941     | 7,262                               | 10,019  | 8,384                        | 5,661              | 0      | 2,353         | -2,353     |
| Sabah       | 0                                           | 0       | 0                            | 0                  | 0      | 0          | 0          | 0                                   | 0       | 0                            | 0                  | 0      | 0             | 0          |
| Sarawak     | 2,106                                       | 2,693   | 2,227                        | 1,000              | 0      | 0          | 0          | 1,631                               | 1,920   | 1,585                        | 838                | 0      | 0             | 0          |
| Malaysia    | 11,813                                      | 8,364   | 6,638                        | 0                  | 0      | 0          | 0          | 7,848                               | 6,001   | 4,834                        | 0                  | 0      | 0             | 0          |
| Vietnam     | 49,771                                      | 48,159  | 33,489                       | 26,748             | 3,502  | 4,324      | -822       | 35,342                              | 32,164  | 23,419                       | 20,624             | 2,860  | 3,459         | -599       |
| Egypt       | 0                                           | 0       | 0                            | 0                  | 0      | 0          | 0          | 0                                   | 0       | 0                            | 0                  | 0      | 0             | 0          |
| Thailand    | 1,720                                       | 0       | 0                            | 0                  | 0      | 0          | 0          | 1,274                               | 0       | 0                            | 0                  | 0      | 0             | 0          |
| Cambodia    | 0                                           | 0       | 0                            | 0                  | 0      | 0          | 0          | 0                                   | 0       | 0                            | 0                  | 0      | 0             | 0          |
| TOTAL       | 408,269                                     | 379,109 | 249,338                      | 236,085            | 39,290 | 43,364     | -4,074     | 273,592                             | 255,555 | 175,601                      | 182,589            | 32,088 | 34,689        | -2,601     |