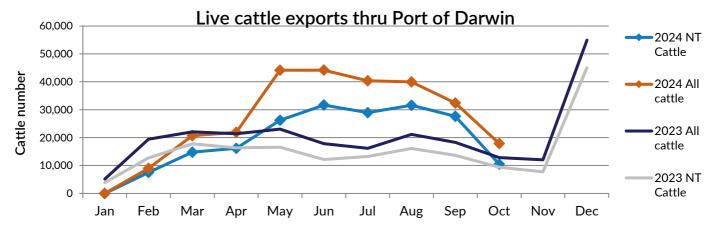

## Live Exports via Darwin Port - October 2024

Please note: figures are for stock exported through the Port of Darwin only; some NT stock are exported through interstate ports. Please note: the NT Cattle figures here have been rounded respectively and may not tally to totals.

The figures listed below are correct as at 31 October 2024 and are subject to change as further data becomes available.

|             | Export of ALL CATTLE (including interstate) |         |                      |                   |        |            |            | Export of NT CATTLE (estimate only) |         |                      |                   |        |               |            |
|-------------|---------------------------------------------|---------|----------------------|-------------------|--------|------------|------------|-------------------------------------|---------|----------------------|-------------------|--------|---------------|------------|
| Destination | 2022                                        | 2023    | Last year to 1/10/23 | YTD to<br>1/10/24 | Oct    | Last month | Difference | 2022                                | 2023    | Last year to 1/10/23 | YTD to<br>1/10/24 | Oct    | Last<br>month | Difference |
| Brunei      | 2,722                                       | 3,282   | 674                  | 3,480             | 760    | 0          | 760        | 2,205                               | 2,448   | 493                  | 2,384             | 446    | 0             | 446        |
| Indonesia   | 203,381                                     | 213,805 | 8,656                | 240,273           | 17,104 | 22,932     | -5,828     | 160,123                             | 162,126 | 6,336                | 172,344           | 10,040 | 19,584        | -9,544     |
| Philippines | 4,348                                       | 7,495   | 0                    | 8,700             | 0      | 3,441      | -3,441     | 3,413                               | 5,554   | 0                    | 6,600             | 0      | 2,939         | -2,939     |
| Sabah       | 2,667                                       | 950     | 0                    | 3,646             | 0      | 3,646      | -3,646     | 2,069                               | 724     | 0                    | 3,114             | 0      | 3,114         | -3,114     |
| Sarawak     | 1,248                                       | 1,840   | 0                    | 946               | 0      | 0          | 0          | 914                                 | 1,258   | 0                    | 747               | 0      | 0             | 0          |
| Malaysia    | 2,416                                       | 4,326   | 2,051                | 1,072             | 0      | 0          | 0          | 1,936                               | 3,221   | 1,501                | 636               | 0      | 0             | 0          |
| Vietnam     | 8,993                                       | 12,737  | 1,445                | 12,494            | 0      | 2,363      | -2,363     | 7,822                               | 9,266   | 1,058                | 9,161             | 0      | 2,018         | -2,018     |
| Egypt       | 0                                           | 0       | 0                    | 0                 | 0      | 0          | 0          | 0                                   | 0       | 0                    | 0                 | 0      | 0             | 0          |
| Thailand    | 0                                           | 0       | 0                    | 0                 | 0      | 0          | 0          | 0                                   | 0       | 0                    | 0                 | 0      | 0             | 0          |
| Cambodia    | 0                                           | 0       | 0                    | 0                 | 0      | 0          | 0          | 0                                   | 0       | 0                    | 0                 | 0      | 0             | 0          |
| Total       | 225,775                                     | 244,435 | 12,826               | 270,611           | 17,864 | 32,382     | -14,518    | 178,482                             | 184,597 | 9,389                | 194,986           | 10,486 | 27,654        | -17,168    |

| Total of ALL CATTLE through Port of Darwin |        |        |        |        |        |        |        | Total of NT CATTLE through Port of Darwin |        |        |        |        |        |  |  |
|--------------------------------------------|--------|--------|--------|--------|--------|--------|--------|-------------------------------------------|--------|--------|--------|--------|--------|--|--|
| 2017                                       | 2018   | 2019   | 2020   | 2021   | 2022   | 2023   | 2017   | 2018                                      | 2019   | 2020   | 2021   | 2022   | 2023   |  |  |
| 308845                                     | 408269 | 379109 | 355355 | 283461 | 225775 | 244435 | 190715 | 273592                                    | 255555 | 271367 | 235106 | 178482 | 184597 |  |  |