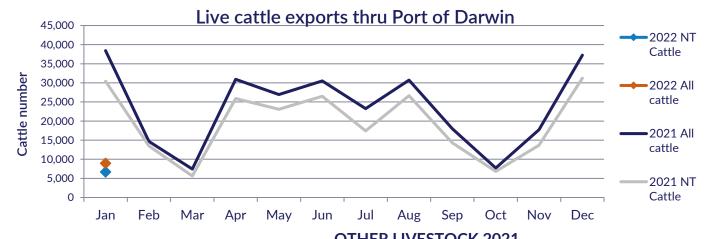

## Live Exports via Darwin Port -January 2022

Please note: figures are for stock exported through the Port of Darwin only; some NT stock are exported through interstate ports. Please note: the NT Cattle figures here have been rounded respectively and may not tally to totals.

The figures listed below are correct as at January 31 2022 and are subject to change as further data becomes available.

|             | Export of ALL CATTLE (including interstate) |         |                       |                    |       |            |            | Export of NT CATTLE (estimate only) |         |                          |                    |       |               |            |
|-------------|---------------------------------------------|---------|-----------------------|--------------------|-------|------------|------------|-------------------------------------|---------|--------------------------|--------------------|-------|---------------|------------|
| Destination | 2020                                        | 2021    | Last year to 31/01/22 | YTD to<br>31/01/22 | Jan   | Last month | Difference | 2020                                | 2021    | Last year to<br>31/01/22 | YTD to<br>31/01/22 | Jan   | Last<br>month | Difference |
| Brunei      | 6,908                                       | 8,203   | 0                     | 0                  | 0     | 0          | 0          | 5,044                               | 6,752   | 0                        | 0                  | 0     | 0             | 0          |
| Indonesia   | 291,207                                     | 236,764 | 33,579                | 8,917              | 8,917 | 37,242     | -28,325    | 222,436                             | 196,865 | 26,599                   | 6,661              | 6,661 | 31,209        | -24,548    |
| Philippines | 17,476                                      | 7,288   | 0                     | 0                  | 0     | 0          | 0          | 13,516                              | 6,070   | 0                        | 0                  | 0     | 0             | 0          |
| Sabah       | 0                                           | 258     | 0                     | 0                  | 0     | 0          | 0          | 0                                   | 229     | 0                        | 0                  | 0     | 0             | 0          |
| Sarawak     | 2,229                                       | 2,169   | 0                     | 0                  | 0     | 0          | 0          | 1,738                               | 1,898   | 0                        | 0                  | 0     | 0             | 0          |
| Malaysia    | 0                                           | 8,273   | 0                     | 0                  | 0     | 0          | 0          | 0                                   | 6,638   | 0                        | 0                  | 0     | 0             | 0          |
| Vietnam     | 37,535                                      | 20,506  | 4,841                 | 0                  | 0     | 0          | 0          | 28,633                              | 16,654  | 3,835                    | 0                  | 0     | 0             | 0          |
| Egypt       | 0                                           | 0       | 0                     | 0                  | 0     | 0          | 0          | 0                                   | 0       | 0                        | 0                  | 0     | 0             | 0          |
| Thailand    | 0                                           | 0       | 0                     | 0                  | 0     | 0          | 0          | 0                                   | 0       | 0                        | 0                  | 0     | 0             | 0          |
| Cambodia    | 0                                           | 0       | 0                     | 0                  | 0     | 0          | 0          | 0                                   | 0       | 0                        | 0                  | 0     | 0             | 0          |
| Total       | 355,355                                     | 283,461 | 38,420                | 8,917              | 8,917 | 37,242     | -28,325    | 271,367                             | 235,106 | 30,434                   | 6,661              | 6,661 | 31,209        | -24,548    |

| Total of ALL CATTLE through Port of Darwin |        |        |        |        |        |        |        | Total of NT CATTLE through Port of Darwin |        |        |        |        |        |  |  |
|--------------------------------------------|--------|--------|--------|--------|--------|--------|--------|-------------------------------------------|--------|--------|--------|--------|--------|--|--|
| 2015                                       | 2016   | 2017   | 2018   | 2019   | 2020   | 2021   | 2015   | 2016                                      | 2017   | 2018   | 2019   | 2020   | 2021   |  |  |
| 510860                                     | 372251 | 308845 | 408269 | 379109 | 355355 | 283461 | 295738 | 236511                                    | 190715 | 273592 | 255555 | 271367 | 235106 |  |  |