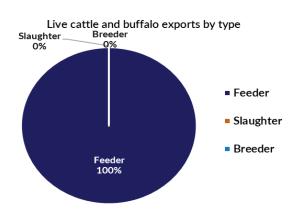

The figures listed below are correct as at January 31 2022 and are subject to change as further data becomes available.

|             | Export of ALL CATTLE (including interstate) |         |                       |                    |       |            |            | Export of NT CATTLE (estimate only) |         |                          |                    |       |               |            |
|-------------|---------------------------------------------|---------|-----------------------|--------------------|-------|------------|------------|-------------------------------------|---------|--------------------------|--------------------|-------|---------------|------------|
| Destination | 2020                                        | 2021    | Last year to 31/01/22 | YTD to<br>31/01/22 | Jan   | Last month | Difference | 2020                                | 2021    | Last year to<br>31/01/22 | YTD to<br>31/01/22 | Jan   | Last<br>month | Difference |
| Brunei      | 6,908                                       | 8,203   | 0                     | 0                  | 0     | 0          | 0          | 5,044                               | 6,752   | 0                        | 0                  | 0     | 0             | 0          |
| Indonesia   | 291,207                                     | 236,764 | 33,579                | 8,917              | 8,917 | 37,242     | -28,325    | 222,436                             | 196,865 | 26,599                   | 6,661              | 6,661 | 31,209        | -24,548    |
| Philippines | 17,476                                      | 7,288   | 0                     | 0                  | 0     | 0          | 0          | 13,516                              | 6,070   | 0                        | 0                  | 0     | 0             | 0          |
| Sabah       | 0                                           | 258     | 0                     | 0                  | 0     | 0          | 0          | 0                                   | 229     | 0                        | 0                  | 0     | 0             | 0          |
| Sarawak     | 2,229                                       | 2,169   | 0                     | 0                  | 0     | 0          | 0          | 1,738                               | 1,898   | 0                        | 0                  | 0     | 0             | 0          |
| Malaysia    | 0                                           | 8,273   | 0                     | 0                  | 0     | 0          | 0          | 0                                   | 6,638   | 0                        | 0                  | 0     | 0             | 0          |
| Vietnam     | 37,535                                      | 20,506  | 4,841                 | 0                  | 0     | 0          | 0          | 28,633                              | 16,654  | 3,835                    | 0                  | 0     | 0             | 0          |
| Egypt       | 0                                           | 0       | 0                     | 0                  | 0     | 0          | 0          | 0                                   | 0       | 0                        | 0                  | 0     | 0             | 0          |
| Thailand    | 0                                           | 0       | 0                     | 0                  | 0     | 0          | 0          | 0                                   | 0       | 0                        | 0                  | 0     | 0             | 0          |
| Cambodia    | 0                                           | 0       | 0                     | 0                  | 0     | 0          | 0          | 0                                   | 0       | 0                        | 0                  | 0     | 0             | 0          |
| Total       | 355,355                                     | 283,461 | 38,420                | 8,917              | 8,917 | 37,242     | -28,325    | 271,367                             | 235,106 | 30,434                   | 6,661              | 6,661 | 31,209        | -24,548    |