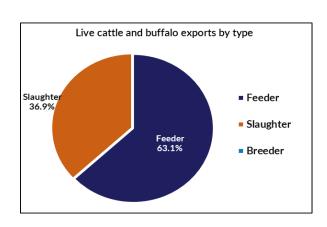

## **OTHER LIVESTOCK 2021**

| Destination | Buff  | alo | G   | oat | Camel |     |  |
|-------------|-------|-----|-----|-----|-------|-----|--|
| Destination | YTD   | Jul | YTD | Jul | YTD   | Jul |  |
| Brunei      | 715   | 270 | 0   | 0   | 0     | 0   |  |
| Indonesia   | 2,275 | 0   | 0   | 0   | 0     | 0   |  |
| Philippines | 0     | 0   | 0   | 0   | 0     | 0   |  |
| Sabah       | 0     | 0   | 0   | 0   | 0     | 0   |  |
| Sarawak     | 0     | 0   | 0   | 0   | 0     | 0   |  |
| Malaysia    | 868   | 245 | 0   | 0   | 0     | 0   |  |
| Vietnam     | 0     | 0   | 0   | 0   | 0     | 0   |  |
| Egypt       | 0     | 0   | 0   | 0   | 0     | 0   |  |
| Thailand    | 0     | 0   | 0   | 0   | 0     | 0   |  |
| Cambodia    | 0     | 0   | 0   | 0   | 0     | 0   |  |
| Total       | 3,858 | 515 | 0   | 0   | 0     | 0   |  |