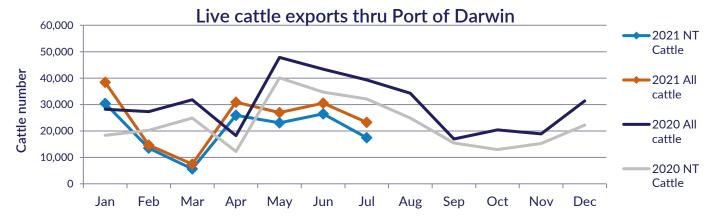

## Live Exports via Darwin Port -July 2021

Please note: figures are for stock exported through the Port of Darwin only; some NT stock are exported through interstate ports. Please note: the NT Cattle figures here have been rounded respectively and may not tally to totals.

The figures listed below are correct as at July 31 2021 and are subject to change as further data becomes available.

|             | Export of ALL CATTLE (including interstate) |         |                       |                    |        |            |            | Export of NT CATTLE (estimate only) |         |                       |                    |        |               |            |
|-------------|---------------------------------------------|---------|-----------------------|--------------------|--------|------------|------------|-------------------------------------|---------|-----------------------|--------------------|--------|---------------|------------|
| Destination | 2019                                        | 2020    | Last year to 31/07/20 | YTD to<br>31/07/21 | Jul    | Last month | Difference | 2019                                | 2020    | Last year to 31/07/20 | YTD to<br>31/07/21 | Jul    | Last<br>month | Difference |
| Brunei      | 5,021                                       | 6,908   | 1,304                 | 6,321              | 1,529  | 2,184      | -655       | 3,504                               | 5,044   | 1,065                 | 5,225              | 1,147  | 1,894         | -748       |
| Indonesia   | 300,527                                     | 293,855 | 34,484                | 142,451            | 14,983 | 24,750     | -9,767     | 201,946                             | 224,394 | 28,163                | 118,411            | 11,236 | 21,468        | -10,232    |
| Philippines | 14,345                                      | 17,476  | 0                     | 3,298              | 0      | 0          | 0          | 10,019                              | 13,516  | 0                     | 2,800              | 0      | 0             | 0          |
| Sabah       | 0                                           | 0       | 0                     | 0                  | 0      | 0          | 0          | 0                                   | 0       | 0                     | 0                  | 0      | 0             | 0          |
| Sarawak     | 2,693                                       | 2,229   | 0                     | 1,300              | 0      | 1,300      | -1,300     | 1,920                               | 1,738   | 0                     | 1,128              | 0      | 1,128         | -1,128     |
| Malaysia    | 8,364                                       | 0       | 0                     | 6,748              | 1,813  | 0          | 1,813      | 6,001                               | 0       | 0                     | 5,403              | 1,360  | 0             | 1,359      |
| Vietnam     | 48,159                                      | 37,535  | 3,502                 | 12,027             | 4,908  | 2,278      | 2,630      | 32,164                              | 28,633  | 2,860                 | 9,491              | 3,681  | 1,976         | 1,705      |
| Egypt       | 0                                           | 0       | 0                     | 0                  | 0      | 0          | 0          | 0                                   | 0       | 0                     | 0                  | 0      | 0             | 0          |
| Thailand    | 0                                           | 0       | 0                     | 0                  | 0      | 0          | 0          | 0                                   | 0       | 0                     | 0                  | 0      | 0             | 0          |
| Cambodia    | 0                                           | 0       | 0                     | 0                  | 0      | 0          | 0          | 0                                   | 0       | 0                     | 0                  | 0      | 0             | 0          |
| Total       | 379,109                                     | 358,003 | 39,290                | 172,145            | 23,233 | 30,512     | -7,279     | 255,555                             | 273,325 | 32,088                | 142,458            | 17,423 | 26,466        | -9,043     |