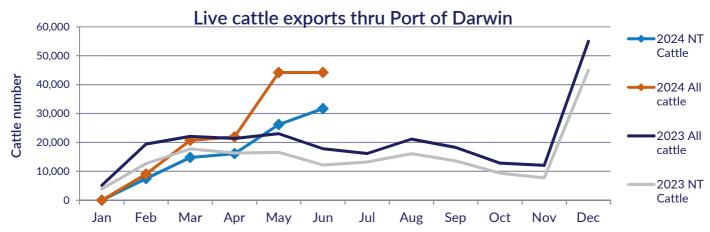

Export of ALL CATTLE (including interstate) Export of NT CATTLE (estimate only) Destinatior Last year to YTD to Last year to YTD to Last 2022 2023 2022 June Last month Difference 2023 June Difference month 1/06/23 1/06/24 1/06/23 1/06/24 3.282 -1,241 2.205 -736 2.722 2.060 1.241 2.448 1,417 736 Brunei 0 0 0 213,805 26,634 36,308 5,470 60,123 62,126 9,828 29,955 21,531 8,424 03.381 14.411 41.778 87.343 Indonesia Philippines 4,348 7,495 С 5,259 0 2,977 -2,977 3.413 5,554 0 3,662 0 1,765 -1,765 Sabah 2,667 950 0 0 0 0 0 2.069 724 0 C 0 0 0 1,248 1,840 914 1,258 Sarawak C 0 0 0 0 0 0 0 0 0 1,072 1,936 Malaysia 2,416 4,326 0 1,072 0 -1,072 3,221 0 636 0 636 -636 Vietnam 8,993 12,737 3,424 4,985 2,418 2,567 -149 7,822 9,266 2,335 3,256 1,734 1,522 211 C Egypt 0 0 0 0 0 0 0 0 0 0 0 0 0 0 0 0 0 0 0 0 0 0 0 0 0 0 0 Thailand 0 0 0 C 0 0 C 0 C 0 0 Cambodia C 44,165 178,482 184,597 Total 225,775 244,435 17,835 140,010 44,196 31 12,163 96,313 31,689 26,190 5,499

**Livestock Movement Statistics** Reports for livestock movements from NT to Interstate, within NT and Interstate to NT are updated biannually – see <u>livestock movement statistics</u>.

| Subscribe or unsubscribe to the monthly Pastoral Market Update. |        |        |        |        |                                           |        |        |        |        |        |        |        |        |
|-----------------------------------------------------------------|--------|--------|--------|--------|-------------------------------------------|--------|--------|--------|--------|--------|--------|--------|--------|
| Total of ALL CATTLE through Port of Darwin                      |        |        |        |        | Total of NT CATTLE through Port of Darwin |        |        |        |        |        |        |        |        |
| 2017                                                            | 2018   | 2019   | 2020   | 2021   | 2022                                      | 2023   | 2017   | 2018   | 2019   | 2020   | 2021   | 2022   | 2023   |
| 308845                                                          | 408269 | 379109 | 355355 | 283461 | 225775                                    | 244435 | 190715 | 273592 | 255555 | 271367 | 235106 | 178482 | 184597 |