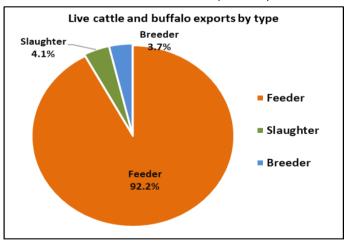

# **OTHER LIVESTOCK 2019**

| Destination | Buff  | alo     | Go | at  | Camel |     |  |
|-------------|-------|---------|----|-----|-------|-----|--|
| Destination | YTD   | YTD Oct |    | Oct | YTD   | Oct |  |
| Brunei      | 578   | 0       | 0  | 0   | 0     | 0   |  |
| Indonesia   | 2,921 | 730     | 0  | 0   | 0     | 0   |  |
| Philippines | 0     | 0       | 0  | 0   | 0     | 0   |  |
| Sabah       | 315   | 315     | 0  | 0   | 0     | 0   |  |
| Sarawak     | 342   | 342     | 0  | 0   | 0     | 0   |  |
| Malaysia    | 927   | 0       | 0  | 0   | 0     | 0   |  |
| Vietnam     | 2,114 | 214     | 0  | 0   | 0     | 0   |  |
| Egypt       | 0     | 0       | 0  | 0   | 0     | 0   |  |
| Thailand    | 0     | 0       | 0  | 0   | 0     | 0   |  |
| Cambodia    | 0     | 0       | 0  | 0   | 0     | 0   |  |
| TOTAL       | 7,197 | 1,601   | 0  | 0   | 0     | 0   |  |