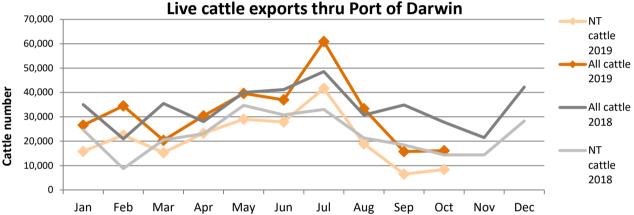

The figures listed below are correct as at October 31 2019 and are subject to change as further data becomes available.

|             | Export of ALL CATTLE (including interstate) |         |              |            |              |            |            | Export of NT CATTLE (estimate only) |              |          |          |       |            |            |
|-------------|---------------------------------------------|---------|--------------|------------|--------------|------------|------------|-------------------------------------|--------------|----------|----------|-------|------------|------------|
| Destination | 2017                                        | 2018    | Last year to | YTD to Oct | Last month D | Difference | 2017       | 2018                                | Last year to | YTD to   | Oct      | Last  | Difference |            |
|             |                                             |         | 31/10/18     | 31/10/19   | OCI          | Last month | Dijjerence | 2017                                | 2016         | 31/10/18 | 31/10/19 | OCI   | month      | Dijjerence |
| Brunei      | 3,872                                       | 3,653   | 3,653        | 4,121      | 659          | 0          | 659        | 2,423                               | 2,292        | 2,292    | 2,828    | 345   | 0          | 345        |
| Indonesia   | 245,544                                     | 326,768 | 273,364      | 244,014    | 13,400       | 13,994     | -594       | 150,489                             | 216,634      | 180,858  | 161,634  | 7,017 | 5,747      | 1,271      |
| Philippines | 0                                           | 10,482  | 10,482       | 14,345     | 0            | 0          | 0          | 0                                   | 7,262        | 7,262    | 10,019   | 0     | 0          | 0          |
| Sabah       | 2,640                                       | 0       | 0            | 0          | 0            | 0          | 0          | 1,680                               | 0            | 0        | 0        | 0     | 0          | 0          |
| Sarawak     | 2,743                                       | 2,106   | 1,110        | 2,293      | 66           | 0          | 66         | 1,594                               | 1,631        | 963      | 1,619    | 35    | 0          | 35         |
| Malaysia    | 13,257                                      | 11,813  | 11,813       | 6,638      | 0            | 0          | 0          | 8,109                               | 7,848        | 7,848    | 4,834    | 0     | 0          | 0          |
| Vietnam     | 39,989                                      | 49,771  | 41,408       | 43,151     | 1,930        | 1,778      | 152        | 25,884                              | 35,342       | 29,739   | 28,547   | 1,011 | 730        | 281        |
| Egypt       | 0                                           | 0       | 0            | 0          | 0            | 0          | 0          | 0                                   | 0            | 0        | 0        | 0     | 0          | 0          |
| Thailand    | 800                                         | 1,720   | 800          | 0          | 0            | 0          | 0          | 535                                 | 1,274        | 658      | 0        | 0     | 0          | 0          |
| Cambodia    | 0                                           | 0       | 0            | 0          | 0            | 0          | 0          | 0                                   | 0            | 0        | 0        | 0     | 0          | 0          |
| TOTAL       | 308,845                                     | 406,313 | 342,630      | 314,562    | 16,055       | 15,772     | 283        | 190,715                             | 272,282      | 229,621  | 209,481  | 8,408 | 6,477      | 1,931      |

| Total of ALL CATTLE through Port of Darwin |         |         |         |         |         |         | Total of NT CATTLE through Port of Darwin |         |         |         |         |         |         |  |
|--------------------------------------------|---------|---------|---------|---------|---------|---------|-------------------------------------------|---------|---------|---------|---------|---------|---------|--|
| 2012                                       | 2013    | 2014    | 2015    | 2016    | 2017    | 2018    | 2012                                      | 2013    | 2014    | 2015    | 2016    | 2017    | 2018    |  |
| 246,990                                    | 359,616 | 493,958 | 510,860 | 372,251 | 308,845 | 404,401 | 234,249                                   | 308,784 | 324,477 | 295,738 | 236,511 | 190,715 | 271,001 |  |