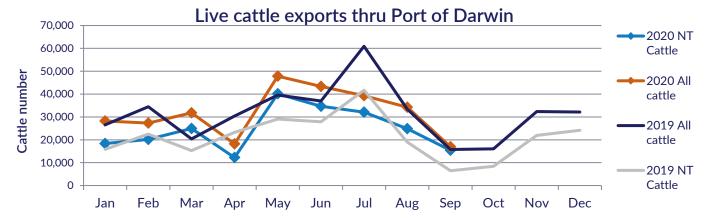

## Live Exports via Darwin Port -September 2020

Please note: figures are for stock exported through the Port of Darwin only; some NT stock are exported through interstate ports. Please note: the NT Cattle figures here have been rounded respectively and may not tally to totals.

The figures listed below are correct as at <u>September 30 2020</u> and are subject to change as further data becomes available.

|             | Export of ALL CATTLE (including interstate) |         |                       |                    |        |            |            | Export of NT CATTLE (estimate only) |         |                       |                    |        |               |            |
|-------------|---------------------------------------------|---------|-----------------------|--------------------|--------|------------|------------|-------------------------------------|---------|-----------------------|--------------------|--------|---------------|------------|
| Destinatior | 2018                                        | 2019    | Last year to 30/09/19 | YTD to<br>30/09/20 | Sept   | Last month | Difference | 2018                                | 2019    | Last year to 30/09/19 | YTD to<br>30/09/20 | Sept   | Last<br>month | Difference |
| Brunei      | 3,653                                       | 5,021   | 3,462                 | 4,768              | 0      | 249        | -249       | 2,292                               | 3,504   | 2,482                 | 3,584              | 0      | 181           | -181       |
| Indonesia   | 328,724                                     | 300,527 | 230,614               | 234,436            | 12,491 | 25,642     | -13,151    | 217,944                             | 201,946 | 154,617               | 182,041            | 11,374 | 18,605        | -7,231     |
| Philippines | 10,482                                      | 14,345  | 14,345                | 13,738             | 1,736  | 4,487      | -2,751     | 7,262                               | 10,019  | 10,019                | 10,497             | 1,581  | 3,256         | -1,675     |
| Sabah       | 0                                           | 0       | 0                     | 0                  | 0      | 0          | 0          | 0                                   | 0       | 0                     | 0                  | 0      | 0             | 0          |
| Sarawak     | 2,106                                       | 2,693   | 2,227                 | 2,129              | 0      | 1,129      | -1,129     | 1,631                               | 1,920   | 1,585                 | 1,658              | 0      | 819           | -819       |
| Malaysia    | 11,813                                      | 8,364   | 6,638                 | 0                  | 0      | 0          | 0          | 7,848                               | 6,001   | 4,834                 | 0                  | 0      | 0             | 0          |
| Vietnam     | 49,771                                      | 48,159  | 41,221                | 32,253             | 2,739  | 2,766      | -27        | 35,342                              | 32,164  | 27,536                | 25,125             | 2,494  | 2,007         | 487        |
| Egypt       | 0                                           | 0       | 0                     | 0                  | 0      | 0          | 0          | 0                                   | 0       | 0                     | 0                  | 0      | 0             | 0          |
| Thailand    | 1,720                                       | 0       | 0                     | 0                  | 0      | 0          | 0          | 1,274                               | 0       | 0                     | 0                  | 0      | 0             | 0          |
| Cambodia    | 0                                           | 0       | 0                     | 0                  | 0      | 0          | 0          | 0                                   | 0       | 0                     | 0                  | 0      | 0             | 0          |
| Total       | 408,269                                     | 379,109 | 298,507               | 287,324            | 16,966 | 34,273     | -17,307    | 273,592                             | 255,555 | 201,073               | 222,905            | 15,449 | 24,867        | -9,418     |