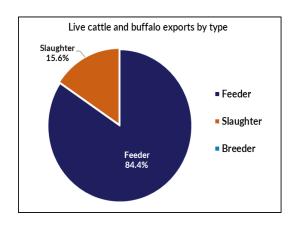

## **OTHER LIVESTOCK 2020**

| Destination | Buff  | falo | G   | oat  | Camel |      |  |
|-------------|-------|------|-----|------|-------|------|--|
| Destination | YTD   | Sept | YTD | Sept | YTD   | Sept |  |
| Brunei      | 0     | 0    | 0   | 0    | 0     | 0    |  |
| Indonesia   | 4,875 | 586  | 0   | 0    | 0     | 0    |  |
| Philippines | 0     | 0    | 0   | 0    | 0     | 0    |  |
| Sabah       | 0     | 0    | 0   | 0    | 0     | 0    |  |
| Sarawak     | 0     | 0    | 0   | 0    | 0     | 0    |  |
| Malaysia    | 0     | 0    | 0   | 0    | 0     | 0    |  |
| Vietnam     | 1,600 | 0    | 0   | 0    | 0     | 0    |  |
| Egypt       | 0     | 0    | 0   | 0    | 0     | 0    |  |
| Thailand    | 0     | 0    | 0   | 0    | 0     | 0    |  |
| Cambodia    | 0     | 0    | 0   | 0    | 0     | 0    |  |
| Total       | 6,475 | 586  | 0   | 0    | 0     | 0    |  |