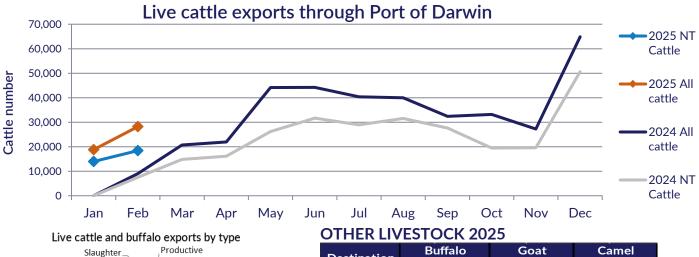

The figures listed below are correct as at 28 February 2025 and are subject to change as further data becomes available.

| · ĕ         | Export of ALL CATTLE (including interstate) |         |              |          |        |        |            | Export of NT CATTLE (estimate only) |         |              |          |        |        |            |
|-------------|---------------------------------------------|---------|--------------|----------|--------|--------|------------|-------------------------------------|---------|--------------|----------|--------|--------|------------|
| Destination | 2023                                        | 2024    | Last year to | YTD to   | Feb-25 | Jan-25 | Difference | 2023                                | 2024    | Last year to | YTD to   | Feb-25 | Jan-25 | Difference |
|             |                                             |         | 28/02/24     | 28/02/25 |        |        |            |                                     |         | 28/02/24     | 28/02/25 |        |        |            |
| Brunei      | 3,282                                       | 3,480   | 819          | 940      | 940    | 0      | 940        | 2,448                               | 2,384   | 681          | 614      | 614    | 0      | 614        |
| Indonesia   | 213,805                                     | 347,695 | 5,907        | 40,724   | 27,249 | 13,475 | 13,774     | 162,126                             | 251,539 | 4,909        | 27,806   | 17,794 | 10,012 | 7,782      |
| Philippines | 7,495                                       | 8,700   | 2,282        | 3,380    | 0      | 3,380  | -3,380     | 5,554                               | 6,600   | 1,896        | 2,511    | 0      | 2,511  | -2,511     |
| Sabah       | 950                                         | 3,646   | 0            | 0        | 0      | 0      | 0          | 724                                 | 3,114   | 0            | 0        | 0      | 0      | 0          |
| Sarawak     | 1,840                                       | 946     | 0            | 0        | 0      | 0      | 0          | 1,258                               | 747     | 0            | 0        | 0      | 0      | 0          |
| Malaysia    | 4,326                                       | 1,072   | 0            | 0        | 0      | 0      | 0          | 3,221                               | 636     | 0            | 0        | 0      | 0      | 0          |
| Vietnam     | 12,737                                      | 12,494  | 0            | 1,937    | 0      | 1,937  | -1,937     | 9,266                               | 9,161   | 0            | 1,439    | 0      | 1,439  | -1,439     |
| Egypt       | 0                                           | 0       | 0            | 0        | 0      | 0      | 0          | 0                                   | 0       | 0            | 0        | 0      | 0      | 0          |
| Thailand    | 0                                           | 0       | 0            | 0        | 0      | 0      | 0          | 0                                   | 0       | 0            | 0        | 0      | 0      | 0          |
| Cambodia    | 0                                           | 0       | 0            | 0        | 0      | 0      | 0          | 0                                   | 0       | 0            | 0        | 0      | 0      | 0          |
| Total       | 244,435                                     | 378,033 | 9,008        | 46,981   | 28,189 | 18,792 | 9,397      | 184,597                             | 274,181 | 7,486        | 32,370   | 18,407 | 13,962 | 4,445      |

## Subscribe or unsubscribe to the monthly Pastoral Market Update.

| Total of ALL CATTLE through Port of Darwin |        |        |        |        |        |        |        | Total of NT CATTLE through Port of Darwin |        |        |        |        |        |  |  |
|--------------------------------------------|--------|--------|--------|--------|--------|--------|--------|-------------------------------------------|--------|--------|--------|--------|--------|--|--|
| 2018                                       | 2019   | 2020   | 2021   | 2022   | 2023   | 2024   | 2018   | 2019                                      | 2020   | 2021   | 2022   | 2023   | 2024   |  |  |
| 408269                                     | 379109 | 355355 | 283461 | 225775 | 244435 | 378033 | 273592 | 255555                                    | 271367 | 235106 | 178482 | 184597 | 274181 |  |  |