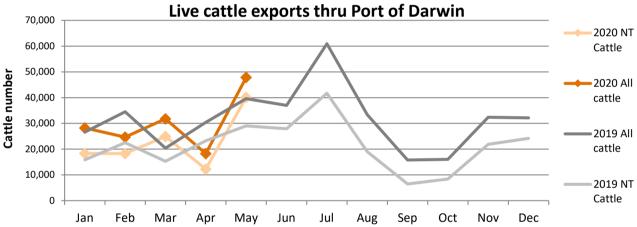

The figures listed below are correct as at May 31 2020 and are subject to change as further data becomes available.

|             | E       | Export of ALL CATTLE (including interstate) |              |            |              |            |            |         | Export of NT CATTLE (estimate only) |          |          |        |            |            |
|-------------|---------|---------------------------------------------|--------------|------------|--------------|------------|------------|---------|-------------------------------------|----------|----------|--------|------------|------------|
| Destination | 2018    | 2019                                        | Last year to | YTD to Mav | Last month L | Difference | 2018       | 2019    | Last year to                        | YTD to   | May      | Last   | Difference |            |
|             |         |                                             | 30/05/19     | 30/05/20   | ividy        | Last month | Dijjerence | 2016    | 2019                                | 30/05/19 | 30/05/20 | May    | month      | Dijjerence |
| Brunei      | 3,653   | 5,021                                       | 1,958        | 3,215      | 550          | 1,868      | -1,318     | 2,292   | 3,504                               | 1,453    | 2,339    | 461    | 1,253      | -792       |
| Indonesia   | 328,724 | 300,527                                     | 116,172      | 123,072    | 34,706       | 8,621      | 26,085     | 217,944 | 201,946                             | 81,170   | 93,063   | 29,100 | 5,781      | 23,319     |
| Philippines | 10,482  | 14,345                                      | 5,860        | 4,574      | 1,435        | 3,139      | -1,704     | 7,262   | 10,019                              | 4,264    | 3,308    | 1,203  | 2,105      | -902       |
| Sabah       | 0       | 0                                           | 0            | 0          | 0            | 0          | 0          | 0       | 0                                   | 0        | 0        | 0      | 0          | 0          |
| Sarawak     | 2,106   | 2,693                                       | 1,227        | 1,000      | 1,000        | 0          | 1,000      | 1,631   | 1,920                               | 900      | 838      | 838    | 0          | 838        |
| Malaysia    | 11,813  | 8,364                                       | 4,057        | 0          | 0            | 0          | 0          | 7,848   | 6,001                               | 2,886    | 0        | 0      | 0          | 0          |
| Vietnam     | 49,771  | 48,159                                      | 22,155       | 18,922     | 10,145       | 4,625      | 5,520      | 35,342  | 32,164                              | 15,312   | 14,305   | 8,506  | 3,102      | 5,405      |
| Egypt       | 0       | 0                                           | 0            | 0          | 0            | 0          | 0          | 0       | 0                                   | 0        | 0        | 0      | 0          | 0          |
| Thailand    | 1,720   | 0                                           | 0            | 0          | 0            | 0          | 0          | 1,274   | 0                                   | 0        | 0        | 0      | 0          | 0          |
| Cambodia    | 0       | 0                                           | 0            | 0          | 0            | 0          | 0          | 0       | 0                                   | 0        | 0        | 0      | 0          | 0          |
| TOTAL       | 408,269 | 379,109                                     | 151,429      | 150,783    | 47,836       | 18,253     | 29,583     | 273,592 | 255,555                             | 105,985  | 113,854  | 40,109 | 12,240     | 27,868     |

| Total of ALL CATTLE through Port of Darwin |         |         |         |         |         |         | Total of NT CATTLE through Port of Darwin |         |         |         |         |         |         |  |
|--------------------------------------------|---------|---------|---------|---------|---------|---------|-------------------------------------------|---------|---------|---------|---------|---------|---------|--|
| 2013                                       | 2014    | 2015    | 2016    | 2017    | 2018    | 2019    | 2013                                      | 2014    | 2015    | 2016    | 2017    | 2018    | 2019    |  |
| 359,616                                    | 536,803 | 510,860 | 372,251 | 308,845 | 408,269 | 379,109 | 308,784                                   | 324,477 | 295,738 | 236,511 | 190,715 | 273,592 | 255,555 |  |