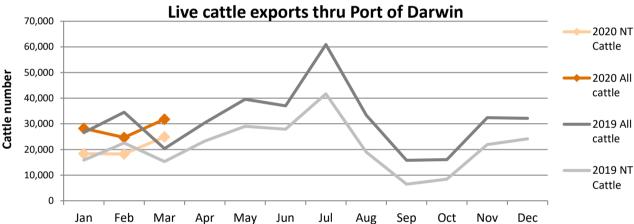

The figures listed below are correct as at March 31 2020 and are subject to change as further data becomes available.

|             | Export of ALL CATTLE (including interstate) |         |              |         |        |            |            | Export of NT CATTLE (estimate only) |         |              |         |        |        |            |
|-------------|---------------------------------------------|---------|--------------|---------|--------|------------|------------|-------------------------------------|---------|--------------|---------|--------|--------|------------|
| Destination | 2018                                        | 2019    | Last year to | YTD to  | Mar    | Last month | Difference | 2018                                | 2019    | Last year to | YTD to  | Mar    | Last   | Difference |
|             |                                             |         | 1/03/19      | 1/03/20 |        |            |            |                                     |         | 1/03/19      | 1/03/20 |        | month  |            |
| Brunei      | 3,653                                       | 5,021   | 961          | 797     | 797    | 0          | 797        | 2,292                               | 3,504   | 721          | 625     | 625    | 0      | 625        |
| Indonesia   | 328,724                                     | 300,527 | 16,976       | 79,745  | 30,998 | 24,683     | 6,315      | 217,944                             | 201,946 | 12,744       | 58,182  | 24,295 | 18,252 | 6,043      |
| Philippines | 10,482                                      | 14,345  | 0            | 0       | 0      | 0          | 0          | 7,262                               | 10,019  | 0            | 0       | 0      | 0      | 0          |
| Sabah       | 0                                           | 0       | 0            | 0       | 0      | 0          | 0          | 0                                   | 0       | 0            | 0       | 0      | 0      | 0          |
| Sarawak     | 2,106                                       | 2,693   | 0            | 0       | 0      | 0          | 0          | 1,631                               | 1,920   | 0            | 0       | 0      | 0      | 0          |
| Malaysia    | 11,813                                      | 8,364   | 0            | 0       | 0      | 0          | 0          | 7,848                               | 6,001   | 0            | 0       | 0      | 0      | 0          |
| Vietnam     | 49,771                                      | 48,159  | 2,427        | 4,152   | 0      | 0          | 0          | 35,342                              | 32,164  | 1,822        | 2,698   | 0      | 0      | 0          |
| Egypt       | 0                                           | 0       | 0            | 0       | 0      | 0          | 0          | 0                                   | 0       | 0            | 0       | 0      | 0      | 0          |
| Thailand    | 1,720                                       | 0       | 0            | 0       | 0      | 0          | 0          | 1,274                               | 0       | 0            | 0       | 0      | 0      | 0          |
| Cambodia    | 0                                           | 0       | 0            | 0       | 0      | 0          | 0          | 0                                   | 0       | 0            | 0       | 0      | 0      | 0          |
| TOTAL       | 408,269                                     | 379,109 | 20,364       | 84,694  | 31,795 | 24,683     | 7,112      | 273,592                             | 255,555 | 15,288       | 61,504  | 24,920 | 18,252 | 6,668      |

| Total of ALL CATTLE through Port of Darwin |         |         |         |         |         |         |         | Total of NT CATTLE through Port of Darwin |         |         |         |         |         |  |  |
|--------------------------------------------|---------|---------|---------|---------|---------|---------|---------|-------------------------------------------|---------|---------|---------|---------|---------|--|--|
| 2013                                       | 2014    | 2015    | 2016    | 2017    | 2018    | 2019    | 2013    | 2014                                      | 2015    | 2016    | 2017    | 2018    | 2019    |  |  |
| 359,616                                    | 536,803 | 510,860 | 372,251 | 308,845 | 408,269 | 379,109 | 308,784 | 324,477                                   | 295,738 | 236,511 | 190,715 | 273,592 | 255,555 |  |  |