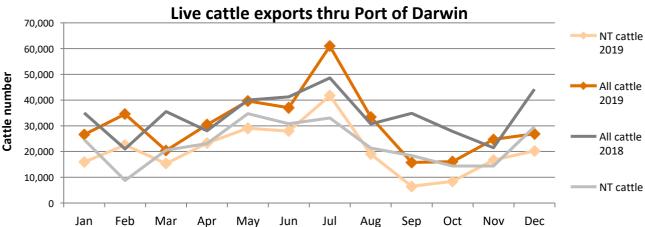

| 0       | 0            | 0          | 0      | 0          | 0          | 0                                   | 0       | 0            | 0        | 0      | 0      | 0          |
| Thailand    | 800       | 1,720   | 1,720        | 0          | 0      | 0          | 0          | 535                                 | 1,274   | 1,274        | 0        | 0      | 0      | 0          |
| Cambodia    | 0         | 0       | 0            | 0          | 0      | 0          | 0          | 0                                   | 0       | 0            | 0        | 0      | 0      | 0          |
| TOTAL       | 308,845   | 408,269 | 408,269      | 366,108    | 26,887 | 24,659     | 2,228      | 190,715                             | 273,592 | 273,592      | 246,365  | 20,210 | 16,674 | 3,536      |





| OTHER LIVESTOCK 2019 |         |     |     |     |     |     |  |  |  |  |
|----------------------|---------|-----|-----|-----|-----|-----|--|--|--|--|
| Destination          | Buff    | alo | Go  | at  | Car | nel |  |  |  |  |
| Destination          | YTD Dec |     | YTD | Dec | YTD | Dec |  |  |  |  |
| Brunei               | 578     | 0   | 0   | 0   | 0   | 0   |  |  |  |  |
| Indonesia            | 3,377   | 0   | 0   | 0   | 0   | 0   |  |  |  |  |
| Philippines          | 0       | 0   | 0   | 0   | 0   | 0   |  |  |  |  |
| Sabah                | 315     | 0   | 0   | 0   | 0   | 0   |  |  |  |  |
| Sarawak              | 342     | 0   | 0   | 0   | 0   | 0   |  |  |  |  |
| Malaysia             | 927     | 0   | 0   | 0   | 0   | 0   |  |  |  |  |
| Vietnam              | 3