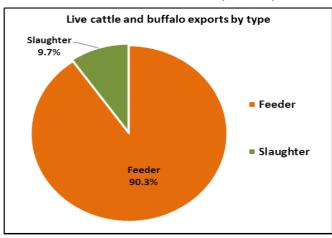

0       | 0            | 0          | 0      | 0          | 0          | 0                                   | 0       | 0            | 0        | 0      | 0      | 0          |
| Thailand    | 800       | 1,720   | 1,720        | 0          | 0      | 0          | 0          | 535                                 | 1,274   | 1,274        | 0        | 0      | 0      | 0          |
| Cambodia    | 0         | 0       | 0            | 0          | 0      | 0          | 0          | 0                                   | 0       | 0            | 0        | 0      | 0      | 0          |
| TOTAL       | 308,845   | 408,269 | 408,269      | 366,108    | 26,887 | 24,659     | 2,228      | 190,715                             | 273,592 | 273,592      | 246,365  | 20,210 | 16,674 | 3,536      |





| OTHER LIVESTOCK 2019 |         |     |     |     |     |     |  |  |  |  |
|----------------------|---------|-----|-----|-----|-----|-----|--|--|--|--|
| Destination          | Buff    | alo | Go  | at  | Car | nel |  |  |  |  |
| Destination          | YTD Dec |     | YTD | Dec | YTD | Dec |  |  |  |  |
| Brunei               | 578     | 0   | 0   | 0   | 0   | 0   |  |  |  |  |
| Indonesia            | 3,377   | 0   | 0   | 0   | 0   | 0   |  |  |  |  |
| Philippines          | 0       | 0   | 0   | 0   | 0   | 0   |  |  |  |  |
| Sabah                | 315     | 0   | 0   | 0   | 0   | 0   |  |  |  |  |
| Sarawak              | 342     | 0   | 0   | 0   | 0   | 0   |  |  |  |  |
| Malaysia             | 927     | 0   | 0   | 0   | 0   | 0   |  |  |  |  |
| Vietnam              | 3,8