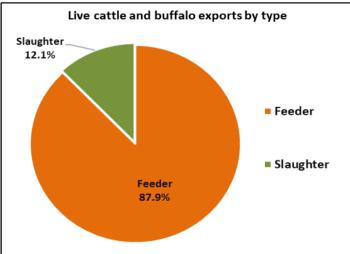

## OTHER LIVESTOCK 2019

| Destination | Buff    | alo   | Go  | at  | Camel |     |  |
|-------------|---------|-------|-----|-----|-------|-----|--|
| Destination | YTD Nov |       | YTD | Nov | YTD   | Nov |  |
| Brunei      | 578     | 0     | 0   | 0   | 0     | 0   |  |
| Indonesia   | 3,377   | 456   | 0   | 0   | 0     | 0   |  |
| Philippines | 0       | 0     | 0   | 0   | 0     | 0   |  |
| Sabah       | 315     | 0     | 0   | 0   | 0     | 0   |  |
| Sarawak     | 342     | 0     | 0   | 0   | 0     | 0   |  |
| Malaysia    | 927     | 0     | 0   | 0   | 0     | 0   |  |
| Vietnam     | 3,362   | 1,248 | 0   | 0   | 0     | 0   |  |
| Egypt       | 0       | 0     | 0   | 0   | 0     | 0   |  |
| Thailand    | 0       | 0     | 0   | 0   | 0     | 0   |  |
| Cambodia    | 0       | 0     | 0   | 0   | 0     | 0   |  |
| TOTAL       | 8.901   | 1.704 | 0   | 0   | 0     | 0   |  |