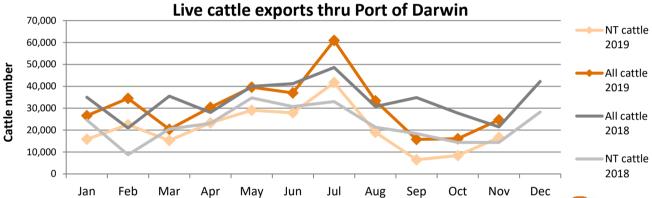

The figures listed below are correct as at November 30 2019 and are subject to change as further data becomes available.

| Destination | Export of ALL CATTLE (including interstate) |         |              |          |        |            |            | Export of NT CATTLE (estimate only) |         |              |          |        |       |            |
|-------------|---------------------------------------------|---------|--------------|----------|--------|------------|------------|-------------------------------------|---------|--------------|----------|--------|-------|------------|
|             | 2017                                        | 2018    | Last year to | YTD to   | Nov    | Last month | Difference | 2017                                | 2018    | Last year to | YTD to   | Nov    | Last  | Difference |
|             |                                             |         | 30/11/18     | 30/11/19 |        | Last month | Dijjerence |                                     |         | 30/11/18     | 30/11/19 |        | month |            |
| Brunei      | 3,872                                       | 3,653   | 3,653        | 4,121    | 0      | 659        | -659       | 2,423                               | 2,292   | 2,292        | 2,828    | 0      | 345   | -345       |
| Indonesia   | 245,544                                     | 326,768 | 273,364      | 264,997  | 20,983 | 13,400     | 7,583      | 150,489                             | 216,634 | 180,858      | 175,823  | 14,189 | 7,017 | 7,171      |
| Philippines | 0                                           | 10,482  | 10,482       | 14,345   | 0      | 0          | 0          | 0                                   | 7,262   | 7,262        | 10,019   | 0      | 0     | 0          |
| Sabah       | 2,640                                       | 0       | 0            | 0        | 0      | 0          | 0          | 1,680                               | 0       | 0            | 0        | 0      | 0     | 0          |
| Sarawak     | 2,743                                       | 2,106   | 1,110        | 2,293    | 0      | 66         | -66        | 1,594                               | 1,631   | 963          | 1,619    | 0      | 35    | -35        |
| Malaysia    | 13,257                                      | 11,813  | 11,813       | 8,364    | 1,726  | 0          | 1,726      | 8,109                               | 7,848   | 7,848        | 6,001    | 1,167  | 0     | 1,167      |
| Vietnam     | 39,989                                      | 49,771  | 41,408       | 45,101   | 1,950  | 1,930      | 20         | 25,884                              | 35,342  | 29,739       | 29,865   | 1,319  | 1,011 | 308        |
| Egypt       | 0                                           | 0       | 0            | 0        | 0      | 0          | 0          | 0                                   | 0       | 0            | 0        | 0      | 0     | 0          |
| Thailand    | 800                                         | 1,720   | 800          | 0        | 0      | 0          | 0          | 535                                 | 1,274   | 658          | 0        | 0      | 0     | 0          |
| Cambodia    | 0                                           | 0       | 0            | 0        | 0      | 0          | 0          | 0                                   | 0       | 0            | 0        | 0      | 0     | 0          |
| TOTAL       | 308,845                                     | 406,313 | 342,630      | 339,221  | 24,659 | 16,055     | 8,604      | 190,715                             | 272,282 | 229,621      | 226,155  | 16,674 | 8,408 | 8,267      |

| Total of ALL CATTLE through Port of Darwin |         |         |         |         |         |         | Total of NT CATTLE through Port of Darwin |         |         |         |         |         |         |  |
|--------------------------------------------|---------|---------|---------|---------|---------|---------|-------------------------------------------|---------|---------|---------|---------|---------|---------|--|
| 2012                                       | 2013    | 2014    | 2015    | 2016    | 2017    | 2018    | 2012                                      | 2013    | 2014    | 2015    | 2016    | 2017    | 2018    |  |
| 246,990                                    | 359,616 | 493,958 | 510,860 | 372,251 | 308,845 | 404,401 | 234,249                                   | 308,784 | 324,477 | 295,738 | 236,511 | 190,715 | 271,001 |  |