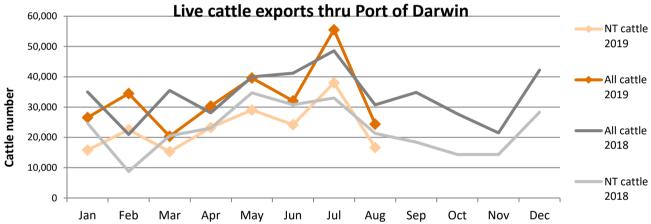

## Live Exports via Darwin Port - AUGUST 2019

Please note: figures are for stock exported through the Port of Darwin only; some NT stock are exported through interstate ports. Please note: the NT Cattle figures here have been rounded respectively and may not tally to totals.

The figures listed below are correct as at August 31 2019 and are subject to change as further data becomes available.

| The figures listed below the correct as at <u>inagust 51 2015</u> and the subject to change as juriner data becomes available. |                                             |         |              |          |        |            |            |                                     |         |              |          |        |        |            |
|--------------------------------------------------------------------------------------------------------------------------------|---------------------------------------------|---------|--------------|----------|--------|------------|------------|-------------------------------------|---------|--------------|----------|--------|--------|------------|
|                                                                                                                                | Export of ALL CATTLE (including interstate) |         |              |          |        |            |            | Export of NT CATTLE (estimate only) |         |              |          |        |        |            |
| Destination                                                                                                                    | 2017                                        | 2018    | Last year to | YTD to   | Aug    | Last month | Difference | 2017                                | 2018    | Last year to | YTD to   | Aug    | Last   | Difference |
|                                                                                                                                |                                             |         | 31/08/18     | 31/08/19 |        |            |            |                                     |         | 31/08/18     | 31/08/19 |        | month  |            |
| Brunei                                                                                                                         | 3,872                                       | 3,653   | 2,854        | 1,958    | 0      | 0          | 0          | 2,423                               | 2,292   | 1,870        | 1,453    | 0      | 0      | 0          |
| Indonesia                                                                                                                      | 245,544                                     | 326,768 | 220,106      | 205,992  | 15,552 | 48,824     | -33,272    | 150,489                             | 216,634 | 152,998      | 144,438  | 10,645 | 33,420 | -22,775    |
| Philippines                                                                                                                    | 0                                           | 10,482  | 7,430        | 14,345   | 2,875  | 1,626      | 1,249      | 0                                   | 7,262   | 5,665        | 10,352   | 1,968  | 1,113  | 855        |
| Sabah                                                                                                                          | 2,640                                       | 0       | 0            | 0        | 0      | 0          | 0          | 1,680                               | 0       | 0            | 0        | 0      | 0      | 0          |
| Sarawak                                                                                                                        | 2,743                                       | 2,106   | 1,110        | 1,227    | 0      | 0          | 0          | 1,594                               | 1,631   | 963          | 900      | 0      | 0      | 0          |
| Malaysia                                                                                                                       | 13,257                                      | 11,813  | 9,466        | 4,057    | 0      | 0          | 0          | 8,109                               | 7,848   | 6,607        | 2,886    | 0      | 0      | 0          |
| Vietnam                                                                                                                        | 39,989                                      | 49,771  | 38,249       | 35,833   | 5,954  | 5,081      | 873        | 25,884                              | 35,342  | 28,083       | 24,860   | 4,076  | 3,478  | 598        |
| Egypt                                                                                                                          | 0                                           | 0       | 0            | 0        | 0      | 0          | 0          | 0                                   | 0       | 0            | 0        | 0      | 0      | 0          |
| Thailand                                                                                                                       | 800                                         | 1,720   | 800          | 0        | 0      | 0          | 0          | 535                                 | 1,274   | 658          | 0        | 0      | 0      | 0          |
| Cambodia                                                                                                                       | 0                                           | 0       | 0            | 0        | 0      | 0          | 0          | 0                                   | 0       | 0            | 0        | 0      | 0      | 0          |
| TOTAL                                                                                                                          | 308,845                                     | 406,313 | 280,015      | 263,412  | 24,381 | 55,531     | -31,150    | 190,715                             | 272,282 | 196,844      | 184,889  | 16,689 | 38,011 | -21,322    |