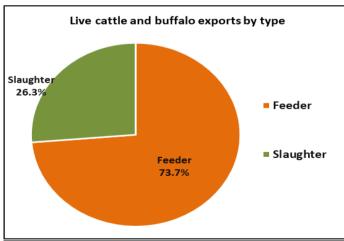

## **OTHER LIVESTOCK 2019**

| Destination | Buff  | alo   | Go  | at  | Camel |     |  |
|-------------|-------|-------|-----|-----|-------|-----|--|
| Destination | YTD   | Aug   | YTD | Aug | YTD   | Aug |  |
| Brunei      | 70    | 0     | 0   | 0   | 0     | 0   |  |
| Indonesia   | 1,562 | 500   | 0   | 0   | 0     | 0   |  |
| Philippines | 0     | 0     | 0   | 0   | 0     | 0   |  |
| Sabah       | 0     | 0     | 0   | 0   | 0     | 0   |  |
| Sarawak     | 0     | 0     | 0   | 0   | 0     | 0   |  |
| Malaysia    | 740   | 0     | 0   | 0   | 0     | 0   |  |
| Vietnam     | 1,415 | 809   | 0   | 0   | 0     | 0   |  |
| Egypt       | 0     | 0     | 0   | 0   | 0     | 0   |  |
| Thailand    | 0     | 0     | 0   | 0   | 0     | 0   |  |
| Cambodia    | 0     | 0     | 0   | 0   | 0     | 0   |  |
| TOTAL       | 3,787 | 1,309 | 0   | 0   | 0     | 0   |  |