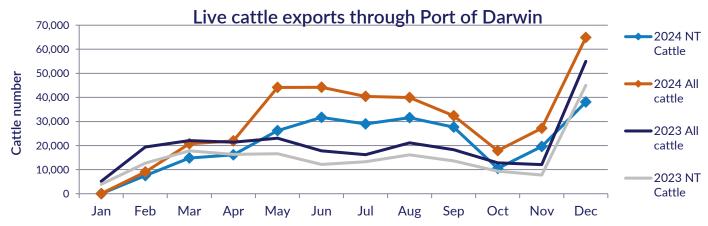

|             | Export of ALL CATTLE (including interstate) |         |                       |                    |        |        |            | Export of NT CATTLE (estimate only) |         |                       |                    |        |        |            |
|-------------|---------------------------------------------|---------|-----------------------|--------------------|--------|--------|------------|-------------------------------------|---------|-----------------------|--------------------|--------|--------|------------|
| Destination | 2022                                        | 2023    | Last year to 31/12/23 | YTD to<br>31/12/24 | Dec-24 | Nov-24 | Difference | 2022                                | 2023    | Last year to 31/12/23 | YTD to<br>31/12/24 | Dec-24 | Nov-24 | Difference |
| Brunei      | 2,722                                       | 3,282   | 0                     | 3,480              | 0      | 0      | 0          | 2,205                               | 2,448   | 0                     | 2,384              | 0      | 446    | -446       |
| Indonesia   | 203,381                                     | 213,805 | 54,973                | 347,695            | 64,868 | 27,210 | 37,658     | 160,123                             | 162,126 | 45,023                | 239,019            | 38,078 | 19,047 | 19,031     |
| Philippines | 4,348                                       | 7,495   | 0                     | 8,700              | 0      | 0      | 0          | 3,413                               | 5,554   | 0                     | 6,600              | 0      | 0      | 0          |
| Sabah       | 2,667                                       | 950     | 0                     | 3,646              | 0      | 0      | 0          | 2,069                               | 724     | 0                     | 3,114              | 0      | 0      | 0          |
| Sarawak     | 1,248                                       | 1,840   | 0                     | 946                | 0      | 0      | 0          | 914                                 | 1,258   | 0                     | 747                | 0      | 0      | 0          |
| Malaysia    | 2,416                                       | 4,326   | 0                     | 1,072              | 0      | 0      | 0          | 1,936                               | 3,221   | 0                     | 636                | 0      | 0      | 0          |
| Vietnam     | 8,993                                       | 12,737  | 0                     | 12,494             | 0      | 0      | 0          | 7,822                               | 9,266   | 0                     | 9,161              | 0      | 0      | 0          |
| Egypt       | 0                                           | 0       | 0                     | 0                  | 0      | 0      | 0          | 0                                   | 0       | 0                     | 0                  | 0      | 0      | 0          |
| Thailand    | 0                                           | 0       | 0                     | 0                  | 0      | 0      | 0          | 0                                   | 0       | 0                     | 0                  | 0      | 0      | 0          |
| Cambodia    | 0                                           | 0       | 0                     | 0                  | 0      | 0      | 0          | 0                                   | 0       | 0                     | 0                  | 0      | 0      | 0          |
| Total       | 225,775                                     | 244,435 | 54,973                | 378,033            | 64,868 | 27,210 | 37,658     | 178,482                             | 184,597 | 45,023                | 261,661            | 38,078 | 19,493 | 18,584     |

| Total of ALL CATTLE through Port of Darwin |        |        |        |        |        |        |        | Total of NT CATTLE through Port of Darwin |        |        |        |        |        |  |  |  |
|--------------------------------------------|--------|--------|--------|--------|--------|--------|--------|-------------------------------------------|--------|--------|--------|--------|--------|--|--|--|
| 2018                                       | 2019   | 2020   | 2021   | 2022   | 2023   | 2024   | 2018   | 2019                                      | 2020   | 2021   | 2022   | 2023   | 2024   |  |  |  |
| 408269                                     | 379109 | 355355 | 283461 | 225775 | 244435 | 378033 | 273592 | 255555                                    | 271367 | 235106 | 178482 | 184597 | 261661 |  |  |  |