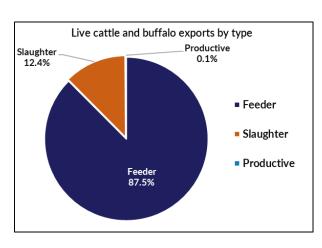

| 5           | Buff | falo | G   | oat | Camel |     |  |
|-------------|------|------|-----|-----|-------|-----|--|
| Destination | YTD  | Jan  | YTD | Jan | YTD   | Jan |  |
| Brunei      | 0    | 0    | 0   | 0   | 0     | 0   |  |
| Indonesia   | 777  | 777  | 0   | 0   | 0     | 0   |  |
| Philippines | 0    | 0    | 0   | 0   | 0     | 0   |  |
| Sabah       | 0    | 0    | 0   | 0   | 0     | 0   |  |
| Sarawak     | 0    | 0    | 0   | 0   | 0     | 0   |  |
| Malaysia    | 0    | 0    | 0   | 0   | 0     | 0   |  |
| Vietnam     | 0    | 0    | 0   | 0   | 0     | 0   |  |
| Egypt       | 0    | 0    | 0   | 0   | 0     | 0   |  |
| Thailand    | 0    | 0    | 0   | 0   | 0     | 0   |  |
| Cambodia    | 0    | 0    | 0   | 0   | 0     | 0   |  |
| Total       | 777  | 777  | 0   | 0   | 0     | 0   |  |