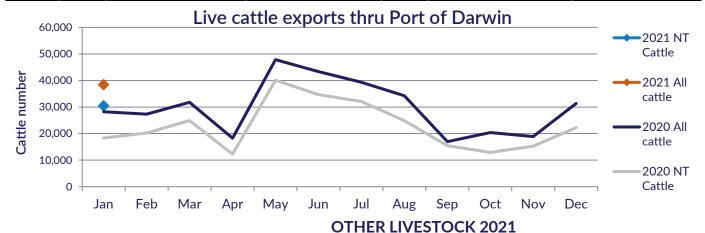

## Live Exports via Darwin Port -January 2021

Please note: figures are for stock exported through the Port of Darwin only; some NT stock are exported through interstate ports. Please note: the NT Cattle figures here have been rounded respectively and may not tally to totals.

The figures listed below are correct as at <u>January 31 2021</u> and are subject to change as further data becomes available.

|             | Export of ALL CATTLE (including interstate) |         |                              |                    |        |            |            | Export of NT CATTLE (estimate only) |         |                       |                    |        |               |            |
|-------------|---------------------------------------------|---------|------------------------------|--------------------|--------|------------|------------|-------------------------------------|---------|-----------------------|--------------------|--------|---------------|------------|
| Destinatior | 2019                                        | 2020    | Last year to <b>31/01/20</b> | YTD to<br>31/01/21 | Jan    | Last month | Difference | 2019                                | 2020    | Last year to 31/01/20 | YTD to<br>31/01/21 | Jan    | Last<br>month | Difference |
| Brunei      | 5,021                                       | 6,908   | 0                            | 0                  | 0      | 0          | 0          | 3,504                               | 5,044   | 0                     | 0                  | 0      | 0             | 0          |
| Indonesia   | 300,527                                     | 293,855 | 24,064                       | 33,579             | 33,579 | 29,246     | 4,333      | 201,946                             | 224,394 | 15,634                | 26,599             | 26,599 | 20,712        | 5,887      |
| Philippines | 14,345                                      | 17,476  | 0                            | 0                  | 0      | 0          | 0          | 10,019                              | 13,516  | 0                     | 0                  | 0      | 0             | 0          |
| Sabah       | 0                                           | 0       | 0                            | 0                  | 0      | 0          | 0          | 0                                   | 0       | 0                     | 0                  | 0      | 0             | 0          |
| Sarawak     | 2,693                                       | 2,229   | 0                            | 0                  | 0      | 0          | 0          | 1,920                               | 1,738   | 0                     | 0                  | 0      | 0             | 0          |
| Malaysia    | 8,364                                       | 0       | 0                            | 0                  | 0      | 0          | 0          | 6,001                               | 0       | 0                     | 0                  | 0      | 0             | 0          |
| Vietnam     | 48,159                                      | 37,535  | 4,152                        | 4,841              | 4,841  | 2,138      | 2,703      | 32,164                              | 28,633  | 2,698                 | 3,835              | 3,835  | 1,514         | 2,321      |
| Egypt       | 0                                           | 0       | 0                            | 0                  | 0      | 0          | 0          | 0                                   | 0       | 0                     | 0                  | 0      | 0             | 0          |
| Thailand    | 0                                           | 0       | 0                            | 0                  | 0      | 0          | 0          | 0                                   | 0       | 0                     | 0                  | 0      | 0             | 0          |
| Cambodia    | 0                                           | 0       | 0                            | 0                  | 0      | 0          | 0          | 0                                   | 0       | 0                     | 0                  | 0      | 0             | 0          |
| Total       | 379,109                                     | 358,003 | 28,216                       | 38,420             | 38,420 | 31,384     | 7,036      | 255,555                             | 273,325 | 18,332                | 30,434             | 30,434 | 22,226        | 8,208      |

| Total of ALL CATTLE through Port of Darwin |        |        |        |        |        |        |        | Total of NT CATTLE through Port of Darwin |        |        |        |        |        |  |
|--------------------------------------------|--------|--------|--------|--------|--------|--------|--------|-------------------------------------------|--------|--------|--------|--------|--------|--|
| 2014                                       | 2015   | 2016   | 2017   | 2018   | 2019   | 2020   | 2014   | 2015                                      | 2016   | 2017   | 2018   | 2019   | 2020   |  |
| 493958                                     | 510860 | 372251 | 308845 | 408269 | 379109 | 358003 | 324477 | 295738                                    | 236511 | 190715 | 273592 | 255555 | 273325 |  |