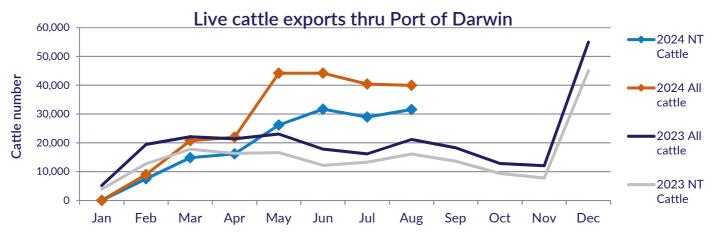

| 0       | 0                    | 0                 | 0      | 0          | 0          | 0                                   | 0       | 0                       | 0                 | 0      | 0             | 0          |
| Cambodia    | 0                                           | 0       | 0                    | 0                 | 0      | 0          | 0          | 0                                   | 0       | 0                       | 0                 | 0      | 0             | 0          |
| Total       | 225,775                                     | 244,435 | 21,162               | 220,365           | 39,971 | 40,384     | -413       | 178,482                             | 184,597 | 16,125                  | 156,845           | 31,577 | 28,955        | 2,622      |



### Live cattle and buffalo exports by type



#### **OTHER LIVESTOCK 2024**

| Destination | Buff    | alo | G   | oat | Camel |     |  |
|-------------|---------|-----|-----|-----|-------|-----|--|
| Destination | YTD Aug |     | YTD | Aug | YTD   | Aug |  |
| Brunei      | 512     | 170 | 0   | 0   | 0     | 0   |  |
| Indonesia   | 2,416   | 237 | 0   | 0   | 0     | 0   |  |
| Philippines | 0       | 0   | 0   | 0   | 0     | 0   |  |
| Sabah       | 0       | 0   | 0   | 0   | 0     | 0   |  |
| Sarawak     | 300     | 300 | 0   | 0   | 0     | 0   |  |
| Malaysia    | 0       | 0   | 0   | 0   | 0     | 0   |  |
| Vietnam     | 0       | 0   | 0   | 0   | 0     | 0   |  |
| Egypt       | 0       | 0   | 0   | 0   | 0     | 0   |  |
| Thailand    | 0       | 0   | 0   | 0   | 0