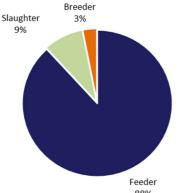

0                 | 0      | 0          | 0          | 0                                   | 0       | 0                       | 0                 | 0      | 0             | 0          |
| Cambodia    | 0                                           | 0       | 0                    | 0                 | 0      | 0          | 0          | 0                                   | 0       | 0                       | 0                 | 0      | 0             | 0          |
| Total       | 225,775                                     | 244,435 | 21,162               | 220,365           | 39,971 | 40,384     | -413       | 178,482                             | 184,597 | 16,125                  | 156,845           | 31,577 | 28,955        | 2,622      |



### Live cattle and buffalo exports by type



#### **OTHER LIVESTOCK 2024**

| Destination | Buff    | alo | G   | oat | Camel |     |  |
|-------------|---------|-----|-----|-----|-------|-----|--|
| Destination | YTD Aug |     | YTD | Aug | YTD   | Aug |  |
| Brunei      | 512     | 170 | 0   | 0   | 0     | 0   |  |
| Indonesia   | 2,416   | 237 | 0   | 0   | 0     | 0   |  |
| Philippines | 0       | 0   | 0   | 0   | 0     | 0   |  |
| Sabah       | 0       | 0   | 0   | 0   | 0     | 0   |  |
| Sarawak     | 300     | 300 | 0   | 0   | 0     | 0   |  |
| Malaysia    | 0       | 0   | 0   | 0   | 0     | 0   |  |
| Vietnam     | 0       | 0   | 0   | 0   | 0     | 0   |  |
| Egypt       | 0       | 0   | 0   | 0   | 0     | 0   |  |
| Thailand    | 0       | 0   | 0   | 0   | 0     | 0   |  |
| Cambodia    | 0       | 0   | 0