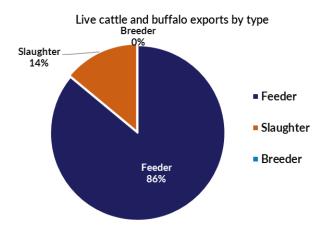

## **OTHER LIVESTOCK 2022**

| Destination | Buff  | alo  | G   | oat  | Camel |      |  |
|-------------|-------|------|-----|------|-------|------|--|
| Destination | YTD   | July | YTD | July | YTD   | July |  |
| Brunei      | 639   | 0    | 0   | 0    | 0     | 0    |  |
| Indonesia   | 4,469 | 648  | 0   | 0    | 0     | 0    |  |
| Philippines | 0     | 0    | 0   | 0    | 0     | 0    |  |
| Sabah       | 0     | 0    | 0   | 0    | 0     | 0    |  |
| Sarawak     | 0     | 0    | 0   | 0    | 0     | 0    |  |
| Malaysia    | 296   | 296  | 0   | 0    | 0     | 0    |  |
| Vietnam     | 0     | 0    | 0   | 0    | 0     | 0    |  |
| Egypt       | 0     | 0    | 0   | 0    | 0     | 0    |  |
| Thailand    | 0     | 0    | 0   | 0    | 0     | 0    |  |
| Cambodia    | 0     | 0    | 0   | 0    | 0     | 0    |  |
| Total       | 5,404 | 944  | 0   | 0    | 0     | 0    |  |