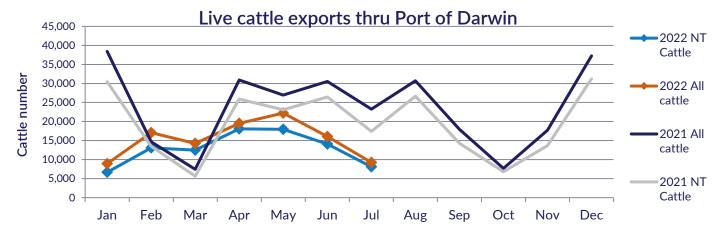

|             | Export of ALL CATTLE (including interstate) |         |                              |                    |        |            |            |         | Export of NT CATTLE (estimate only) |                              |                    |       |               |            |  |
|-------------|---------------------------------------------|---------|------------------------------|--------------------|--------|------------|------------|---------|-------------------------------------|------------------------------|--------------------|-------|---------------|------------|--|
| Destination | 2020                                        | 2021    | Last year to <b>31/07/21</b> | YTD to<br>31/07/22 | July   | Last month | Difference | 2020    | 2021                                | Last year to <b>31/07/21</b> | YTD to<br>31/07/22 | July  | Last<br>month | Difference |  |
| Brunei      | 6,908                                       | 8,203   | 6,321                        | 1,765              | 0      | 1,249      | -1,249     | 5,044   | 6,752                               | 5,225                        | 1,512              | 0     | 1,095         | -1,095     |  |
| Indonesia   | 291,207                                     | 236,764 | 142,451                      | 107,284            | 9,261  | 16,058     | -6,797     | 222,436 | 196,865                             | 118,411                      | 90,435             | 8,103 | 14,083        | -5,979     |  |
| Philippines | 17,476                                      | 7,288   | 3,298                        | 0                  | 0      | 0          | 0          | 13,516  | 6,070                               | 2,800                        | 0                  | 0     | 0             | 0          |  |
| Sabah       | 0                                           | 258     | 0                            | 0                  | 0      | 0          | 0          | 0       | 229                                 | 0                            | 0                  | 0     | 0             | 0          |  |
| Sarawak     | 2,229                                       | 2,169   | 1,300                        | 748                | 0      | 0          | 0          | 1,738   | 1,898                               | 1,128                        | 604                | 0     | 0             | 0          |  |
| Malaysia    | 0                                           | 8,273   | 6,748                        | 1,656              | 1,316  | 0          | 1,316      | 0       | 6,638                               | 5,403                        | 1,426              | 1,152 | 0             | 1,152      |  |
| Vietnam     | 37,535                                      | 20,506  | 12,027                       | 5,159              | 0      | 2,679      | -2,679     | 28,633  | 16,654                              | 9,491                        | 4,646              | 0     | 2,349         | -2,349     |  |
| Egypt       | 0                                           | 0       | 0                            | 0                  | 0      | 0          | 0          | 0       | 0                                   | 0                            | 0                  | 0     | 0             | 0          |  |
| Thailand    | 0                                           | 0       | 0                            | 0                  | 0      | 0          | 0          | 0       | 0                                   | 0                            | 0                  | 0     | 0             | 0          |  |
| Cambodia    | 0                                           | 0       | 0                            | 0                  | 0      | 0          | 0          | 0       | 0                                   | 0                            | 0                  | 0     | 0             | 0          |  |
| Total       | 355,355                                     | 283,461 | 172,145                      | 116,612            | 10,577 | 19,986     | -9,409     | 271,367 | 235,106                             | 142,458                      | 98,624             | 9,255 | 17,528        | -8,273     |  |