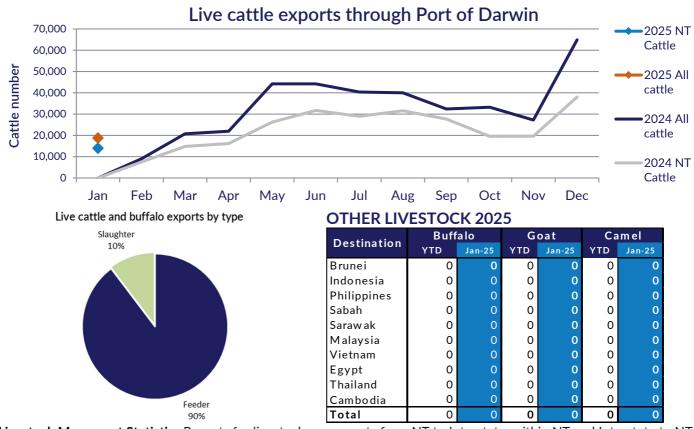

The figures listed below are correct as at 31 January 2025 and are subject to change as further data becomes available.

|             | Export of ALL CATTLE (including interstate) |         |                       |                    |        |        |            | Export of NT CATTLE (estimate only) |         |                       |                    |        |        |            |  |
|-------------|---------------------------------------------|---------|-----------------------|--------------------|--------|--------|------------|-------------------------------------|---------|-----------------------|--------------------|--------|--------|------------|--|
| Destination | 2023                                        | 2024    | Last year to 31/01/24 | YTD to<br>31/01/25 | Jan-25 | Dec-24 | Difference | 2023                                | 2024    | Last year to 31/01/24 | YTD to<br>31/01/25 | Jan-25 | Dec-24 | Difference |  |
| Brunei      | 3,282                                       | 3,480   | 0                     | 0                  | 0      | 0      | 0          | 2,448                               | 2,384   | 0                     | 0                  | 0      | 0      | 0          |  |
| Indonesia   | 213,805                                     | 347,695 | 0                     | 13,475             | 13,475 | 64,868 | -51,393    | 162,126                             | 239,019 | 0                     | 10,012             | 10,012 | 38,078 | -28,066    |  |
| Philippines | 7,495                                       | 8,700   | 0                     | 3,380              | 3,380  | 0      | 3,380      | 5,554                               | 6,600   | 0                     | 2,511              | 2,511  | 0      | 2,511      |  |
| Sabah       | 950                                         | 3,646   | 0                     | 0                  | 0      | 0      | 0          | 724                                 | 3,114   | 0                     | 0                  | 0      | 0      | 0          |  |
| Sarawak     | 1,840                                       | 946     | 0                     | 0                  | 0      | 0      | 0          | 1,258                               | 747     | 0                     | 0                  | 0      | 0      | 0          |  |
| Malaysia    | 4,326                                       | 1,072   | 0                     | 0                  | 0      | 0      | 0          | 3,221                               | 636     | 0                     | 0                  | 0      | 0      | 0          |  |
| Vietnam     | 12,737                                      | 12,494  | 0                     | 1,937              | 1,937  | 0      | 1,937      | 9,266                               | 9,161   | 0                     | 1,439              | 1,439  | 0      | 1,439      |  |
| Egypt       | 0                                           | 0       | 0                     | 0                  | 0      | 0      | 0          | 0                                   | 0       | 0                     | 0                  | 0      | 0      | 0          |  |
| Thailand    | 0                                           | 0       | 0                     | 0                  | 0      | 0      | 0          | 0                                   | 0       | 0                     | 0                  | 0      | 0      | 0          |  |
| Cambodia    | 0                                           | 0       | 0                     | 0                  | 0      | 0      | 0          | 0                                   | 0       | 0                     | 0                  | 0      | 0      | 0          |  |
| Total       | 244,435                                     | 378,033 | 0                     | 18,792             | 18,792 | 64,868 | -46,076    | 184,597                             | 261,661 | 0                     | 13,962             | 13,962 | 38,078 | -24,115    |  |