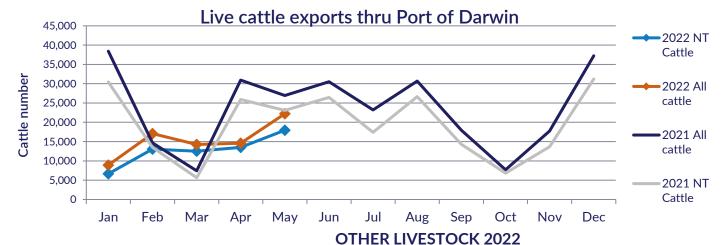

## Live Exports via Darwin Port -May 2022

Please note: figures are for stock exported through the Port of Darwin only; some NT stock are exported through interstate ports. Please note: the NT Cattle figures here have been rounded respectively and may not tally to totals.

The figures listed below are correct as at May 31 2022 and are subject to change as further data becomes available.

|             | Export of ALL CATTLE (including interstate) |         |                       |                    |        |            |            | Export of NT CATTLE (estimate only) |         |                          |                    |        |               |            |
|-------------|---------------------------------------------|---------|-----------------------|--------------------|--------|------------|------------|-------------------------------------|---------|--------------------------|--------------------|--------|---------------|------------|
| Destination | 2020                                        | 2021    | Last year to 31/05/21 | YTD to<br>31/05/22 | May    | Last month | Difference | 2020                                | 2021    | Last year to<br>31/05/21 | YTD to<br>31/05/22 | May    | Last<br>month | Difference |
| Brunei      | 6,908                                       | 8,203   | 2,608                 | 0                  | 0      | 0          | 0          | 5,044                               | 6,752   | 2,184                    | 0                  | 0      | 0             | 0          |
| Indonesia   | 291,207                                     | 236,764 | 79,587                | 77,017             | 22,214 | 14,569     | 7,645      | 222,436                             | 196,865 | 65,870                   | 63,667             | 17,949 | 13,491        | 4,458      |
| Philippines | 17,476                                      | 7,288   | 1,390                 | 0                  | 0      | 0          | 0          | 13,516                              | 6,070   | 1,164                    | 0                  | 0      | 0             | 0          |
| Sabah       | 0                                           | 258     | 0                     | 0                  | 0      | 0          | 0          | 0                                   | 229     | 0                        | 0                  | 0      | 0             | 0          |
| Sarawak     | 2,229                                       | 2,169   | 0                     | 0                  | 0      | 0          | 0          | 1,738                               | 1,898   | 0                        | 0                  | 0      | 0             | 0          |
| Malaysia    | 0                                           | 8,273   | 3,039                 | 0                  | 0      | 0          | 0          | 0                                   | 6,638   | 2,418                    | 0                  | 0      | 0             | 0          |
| Vietnam     | 37,535                                      | 20,506  | 4,841                 | 0                  | 0      | 0          | 0          | 28,633                              | 16,654  | 3,835                    | 0                  | 0      | 0             | 0          |
| Egypt       | 0                                           | 0       | 0                     | 0                  | 0      | 0          | 0          | 0                                   | 0       | 0                        | 0                  | 0      | 0             | 0          |
| Thailand    | 0                                           | 0       | 0                     | 0                  | 0      | 0          | 0          | 0                                   | 0       | 0                        | 0                  | 0      | 0             | 0          |
| Cambodia    | 0                                           | 0       | 0                     | 0                  | 0      | 0          | 0          | 0                                   | 0       | 0                        | 0                  | 0      | 0             | 0          |
| Total       | 355,355                                     | 283,461 | 91,465                | 77,017             | 22,214 | 14,569     | 7,645      | 271,367                             | 235,106 | 75,471                   | 63,667             | 17,949 | 13,491        | 4,458      |