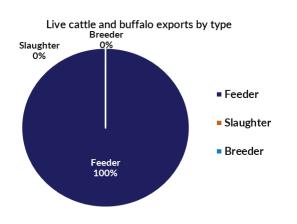

## **OTHER LIVESTOCK 2022**

| Destination | Buff    | alo   | G   | oat | Camel |     |  |
|-------------|---------|-------|-----|-----|-------|-----|--|
| Destination | YTD Apr |       | YTD | Apr | YTD   | Apr |  |
| Brunei      | 0       | 0     | 0   | 0   | 0     | 0   |  |
| Indonesia   | 2,900   | 1,655 | 0   | 0   | 0     | 0   |  |
| Philippines | 0       | 0     | 0   | 0   | 0     | 0   |  |
| Sabah       | 0       | 0     | 0   | 0   | 0     | 0   |  |
| Sarawak     | 0       | 0     | 0   | 0   | 0     | 0   |  |
| Malaysia    | 0       | 0     | 0   | 0   | 0     | 0   |  |
| Vietnam     | 0       | 0     | 0   | 0   | 0     | 0   |  |
| Egypt       | 0       | 0     | 0   | 0   | 0     | 0   |  |
| Thailand    | 0       | 0     | 0   | 0   | 0     | 0   |  |
| Cambodia    | 0       | 0     | 0   | 0   | 0     | 0   |  |
| Total       | 2,900   | 1,655 | 0   | 0   | 0     | 0   |  |