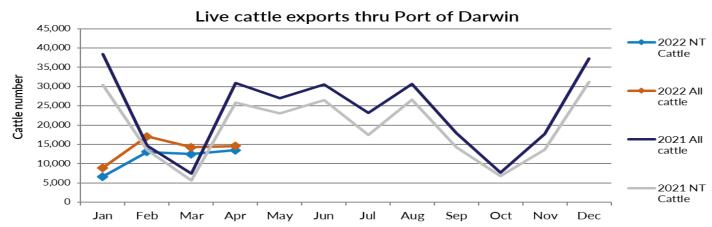

Export of ALL CATTLE (including interstate) Export of NT CATTLE (estimate only) Destinatior Last year to YTD to Last year to YTD to Last 2020 2021 2020 Apr Last month Difference 2021 Apr Difference month 30/04/21 30/04/22 30/04/21 30/04/22 8.203 5.044 6,752 6.908 2.608 2.184 Brunei 0 0 0 0 0 0 79,587 14,569 335 222,436 65,870 13,491 993 291.207 236.764 54.803 14.234 196.865 45.718 12.497 Indonesia Philippines 17,476 7,288 1,390 0 С C 0 13,516 6,070 1,164 0 С 258 0 229 0 Sabah 0 0 0 0 0 0 0 0 2,169 0 0 1,738 1,898 Sarawak 2,229 0 0 0 0 0 0 0 0 3,039 0 0 0 Malaysia 0 8,273 0 0 0 0 6,638 2,418 0 0 0 Vietnam 37,535 20,506 4,841 0 0 0 28,633 16,654 3,835 0 0 0 0 0 0 0 0 0 0 0 0 0 0 Egypt 0 0 0 0 0 0 Thailand 0 0 0 0 0 0 0 0 0 0 0 0 0 0 0 0 0 Cambodia 0 С 0 0 0 0 0 91,465 54,803 14,569 14,234 335 271,367 235,106 993 355,355 283,461 75,471 45,718 Total 13.491 12.497

| Total of ALL CATTLE through Port of Darwin |        |        |        |        |        | Total of NT CATTLE through Port of Darwin |        |        |        |        |        |        |        |
|--------------------------------------------|--------|--------|--------|--------|--------|-------------------------------------------|--------|--------|--------|--------|--------|--------|--------|
| 2015                                       | 2016   | 2017   | 2018   | 2019   | 2020   | 2021                                      | 2015   | 2016   | 2017   | 2018   | 2019   | 2020   | 2021   |
| 510860                                     | 372251 | 308845 | 408269 | 379109 | 355355 | 283461                                    | 295738 | 236511 | 190715 | 273592 | 255555 | 271367 | 235106 |