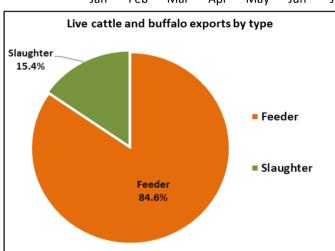

The figures listed below are correct as at <u>January 31 2020</u> and are subject to change as further data becomes available.

|             | Export of ALL CATTLE (including interstate) |         |              |         |        |            |            | Export of NT CATTLE (estimate only) |         |              |         |        |        |            |
|-------------|---------------------------------------------|---------|--------------|---------|--------|------------|------------|-------------------------------------|---------|--------------|---------|--------|--------|------------|
| Destination | 2018                                        | 2019    | Last year to | YTD to  | lan    | Last month | Difference | 2018                                | 2019    | Last year to | YTD to  | Jan    | Last   | Difference |
|             |                                             |         | 1/01/19      | 1/01/20 | Jan    |            |            |                                     |         | 1/01/19      | 1/01/20 |        | month  | Dijjerence |
| Brunei      | 3,653                                       | 4,121   | 0            | 0       | 0      | 0          | 0          | 2,292                               | 2,828   | 0            | 0       | 0      | 0      | 0          |
| Indonesia   | 328,724                                     | 289,694 | 21,241       | 24,064  | 24,064 | 24,697     | -633       | 217,944                             | 194,387 | 12,657       | 15,634  | 15,634 | 18,564 | -2,930     |
| Philippines | 10,482                                      | 14,345  | 0            | 0       | 0      | 0          | 0          | 7,262                               | 10,019  | 0            | 0       | 0      | 0      | 0          |
| Sabah       | 0                                           | 0       | 0            | 0       | 0      | 0          | 0          | 0                                   | 0       | 0            | 0       | 0      | 0      | 0          |
| Sarawak     | 2,106                                       | 2,293   | 0            | 0       | 0      | 0          | 0          | 1,631                               | 1,619   | 0            | 0       | 0      | 0      | 0          |
| Malaysia    | 11,813                                      | 8,364   | 0            | 0       | 0      | 0          | 0          | 7,848                               | 6,001   | 0            | 0       | 0      | 0      | 0          |
| Vietnam     | 49,771                                      | 47,291  | 5,338        | 4,152   | 4,152  | 2,190      | 1,962      | 35,342                              | 31,511  | 3,181        | 2,698   | 2,698  | 1,646  | 1,051      |
| Egypt       | 0                                           | 0       | 0            | 0       | 0      | 0          | 0          | 0                                   | 0       | 0            | 0       | 0      | 0      | 0          |
| Thailand    | 1,720                                       | 0       | 0            | 0       | 0      | 0          | 0          | 1,274                               | 0       | 0            | 0       | 0      | 0      | 0          |
| Cambodia    | 0                                           | 0       | 0            | 0       | 0      | 0          | 0          | 0                                   | 0       | 0            | 0       | 0      | 0      | 0          |
| TOTAL       | 408,269                                     | 366,108 | 26,579       | 28,216  | 28,216 | 26,887     | 1,329      | 273,592                             | 246,365 | 15,837       | 18,332  | 18,332 | 20,210 | -1,878     |

| Destination | Buff    | alo | Go  | at  | Camel |     |  |
|-------------|---------|-----|-----|-----|-------|-----|--|
| Destination | YTD Jan |     | YTD | Jan | YTD   | Jan |  |
| Brunei      | 0       | 0   | 0   | 0   | 0     | 0   |  |
| Indonesia   | 486     | 486 | 0   | 0   | 0     | 0   |  |
| Philippines | 0       | 0 0 |     | 0   | 0     | 0   |  |
| Sabah       | 0       | 0   | 0   | 0   | 0     | 0   |  |
| Sarawak     | 0       | 0   | 0   | 0   | 0     | 0   |  |
| Malaysia    | 0       | 0   | 0   | 0   | 0     | 0   |  |
| Vietnam     | 312     | 312 | 0   | 0   | 0     | 0   |  |
| Egypt       | 0       | 0   | 0   | 0   | 0     | 0   |  |
| Thailand    | 0       | 0   | 0   | 0   | 0     | 0   |  |
| Cambodia    | 0       | 0   | 0   | 0   | 0     | 0   |  |
| TOTAL       | 798     | 798 | 0   | 0   | 0     | 0   |  |