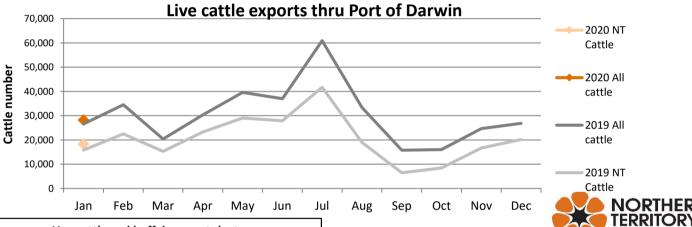

The figures listed below are correct as at <u>January 31 2020</u> and are subject to change as further data becomes available.

|             | Export of ALL CATTLE (including interstate) |         |              |         |        |            |            | Export of NT CATTLE (estimate only) |         |              |         |        |        |            |
|-------------|---------------------------------------------|---------|--------------|---------|--------|------------|------------|-------------------------------------|---------|--------------|---------|--------|--------|------------|
| Destination | 2018                                        | 2019    | Last year to | YTD to  | lan    | Last month | Difference | 2018                                | 2019    | Last year to | YTD to  | Jan    | Last   | Difference |
|             |                                             |         | 1/01/19      | 1/01/20 | Jan    |            |            |                                     |         | 1/01/19      | 1/01/20 |        | month  | Dijjerence |
| Brunei      | 3,653                                       | 4,121   | 0            | 0       | 0      | 0          | 0          | 2,292                               | 2,828   | 0            | 0       | 0      | 0      | 0          |
| Indonesia   | 328,724                                     | 289,694 | 21,241       | 24,064  | 24,064 | 24,697     | -633       | 217,944                             | 194,387 | 12,657       | 15,634  | 15,634 | 18,564 | -2,930     |
| Philippines | 10,482                                      | 14,345  | 0            | 0       | 0      | 0          | 0          | 7,262                               | 10,019  | 0            | 0       | 0      | 0      | 0          |
| Sabah       | 0                                           | 0       | 0            | 0       | 0      | 0          | 0          | 0                                   | 0       | 0            | 0       | 0      | 0      | 0          |
| Sarawak     | 2,106                                       | 2,293   | 0            | 0       | 0      | 0          | 0          | 1,631                               | 1,619   | 0            | 0       | 0      | 0      | 0          |
| Malaysia    | 11,813                                      | 8,364   | 0            | 0       | 0      | 0          | 0          | 7,848                               | 6,001   | 0            | 0       | 0      | 0      | 0          |
| Vietnam     | 49,771                                      | 47,291  | 5,338        | 4,152   | 4,152  | 2,190      | 1,962      | 35,342                              | 31,511  | 3,181        | 2,698   | 2,698  | 1,646  | 1,051      |
| Egypt       | 0                                           | 0       | 0            | 0       | 0      | 0          | 0          | 0                                   | 0       | 0            | 0       | 0      | 0      | 0          |
| Thailand    | 1,720                                       | 0       | 0            | 0       | 0      | 0          | 0          | 1,274                               | 0       | 0            | 0       | 0      | 0      | 0          |
| Cambodia    | 0                                           | 0       | 0            | 0       | 0      | 0          | 0          | 0                                   | 0       | 0            | 0       | 0      | 0      | 0          |
| TOTAL       | 408,269                                     | 366,108 | 26,579       | 28,216  | 28,216 | 26,887     | 1,329      | 273,592                             | 246,365 | 15,837       | 18,332  | 18,332 | 20,210 | -1,878     |

| Total of ALL CATTLE through Port of Darwin |         |         |         |         |         |         | Total of NT CATTLE through Port of Darwin |         |         |         |         |         |         |  |
|--------------------------------------------|---------|---------|---------|---------|---------|---------|-------------------------------------------|---------|---------|---------|---------|---------|---------|--|
| 2013                                       | 2014    | 2015    | 2016    | 2017    | 2018    | 2019    | 2013                                      | 2014    | 2015    | 2016    | 2017    | 2018    | 2019    |  |
| 359,616                                    | 536,803 | 510,860 | 372,251 | 308,845 | 408,269 | 366,108 | 308,784                                   | 324,477 | 295,738 | 236,511 | 190,715 | 273,592 | 246,365 |  |