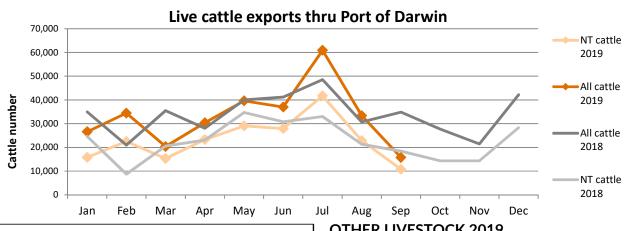

## Live Exports via Darwin Port - SEPTEMBER 2019

Please note: figures are for stock exported through the Port of Darwin only; some NT stock are exported through interstate ports.

Please note: the NT Cattle figures here have been rounded respectively and may not tally to totals.

The figures listed below are correct as at <u>September 30 2019</u> and are subject to change as further data becomes available.

| Destination | Export of ALL CATTLE (including interstate) |         |                              |                    |        |            |            | Export of NT CATTLE (estimate only) |         |                              |                    |        |               |            |
|-------------|---------------------------------------------|---------|------------------------------|--------------------|--------|------------|------------|-------------------------------------|---------|------------------------------|--------------------|--------|---------------|------------|
|             | 2017                                        | 2018    | Last year to <b>30/09/18</b> | YTD to<br>30/09/19 | Sept   | Last month | Difference | 2017                                | 2018    | Last year to <b>30/09/18</b> | YTD to<br>30/09/19 | Sept   | Last<br>month | Difference |
| Brunei      | 3,872                                       | 3,653   | 3,653                        | 3,462              | 0      | 0          | 0          | 2,423                               | 2,292   | 2,292                        | 2,482              | 0      | 0             | 0          |
| Indonesia   | 245,544                                     | 326,768 | 248,153                      | 230,614            | 13,994 | 24,568     | -10,574    | 150,489                             | 216,634 | 167,824                      | 161,292            | 9,579  | 16,817        | -7,238     |
| Philippines | 0                                           | 10,482  | 9,078                        | 14,345             | 0      | 2,875      | -2,875     | 0                                   | 7,262   | 6,536                        | 10,352             | 0      | 1,968         | -1,968     |
| Sabah       | 2,640                                       | 0       | 0                            | 0                  | 0      | 0          | 0          | 1,680                               | 0       | 0                            | 0                  | 0      | 0             | 0          |
| Sarawak     | 2,743                                       | 2,106   | 1,110                        | 2,227              | 0      | 0          | 0          | 1,594                               | 1,631   | 963                          | 1,585              | 0      | 0             | 0          |
| Malaysia    | 13,257                                      | 11,813  | 11,813                       | 6,638              | 0      | 0          | 0          | 8,109                               | 7,848   | 7,848                        | 4,834              | 0      | 0             | 0          |
| Vietnam     | 39,989                                      | 49,771  | 40,258                       | 41,221             | 1,778  | 5,954      | -4,176     | 25,884                              | 35,342  | 29,145                       | 28,712             | 1,217  | 4,076         | -2,858     |
| Egypt       | 0                                           | 0       | 0                            | 0                  | 0      | 0          | 0          | 0                                   | 0       | 0                            | 0                  | 0      | 0             | 0          |
| Thailand    | 800                                         | 1,720   | 800                          | 0                  | 0      | 0          | 0          | 535                                 | 1,274   | 658                          | 0                  | 0      | 0             | 0          |
| Cambodia    | 0                                           | 0       | 0                            | 0                  | 0      | 0          | 0          | 0                                   | 0       | 0                            | 0                  | 0      | 0             | 0          |
| TOTAL       | 308,845                                     | 406,313 | 314,865                      | 298,507            | 15,772 | 33,397     | -17,625    | 190,715                             | 272,282 | 215,266                      | 209,257            | 10,796 | 22,860        | -12,064    |

| Total of ALL CATTLE through Port of Darwin |         |         |         |         |         |         |         | Total of NT CATTLE through Port of Darwin |         |         |         |         |         |  |  |
|--------------------------------------------|---------|---------|---------|---------|---------|---------|---------|-------------------------------------------|---------|---------|---------|---------|---------|--|--|
| 2012                                       | 2013    | 2014    | 2015    | 2016    | 2017    | 2018    | 2012    | 2013                                      | 2014    | 2015    | 2016    | 2017    | 2018    |  |  |
| 246,990                                    | 359,616 | 493,958 | 510,860 | 372,251 | 308,845 | 404,401 | 234,249 | 308,784                                   | 324,477 | 295,738 | 236,511 | 190,715 | 271,001 |  |  |