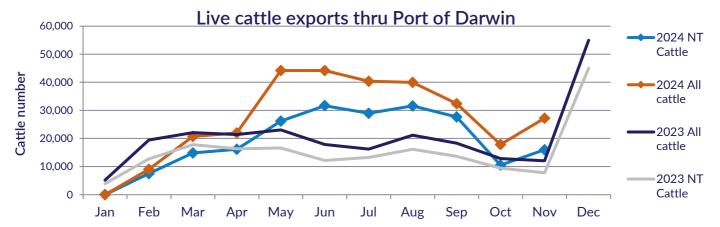

|             | Export of ALL CATTLE (including interstate) |         |                      |                   |        |            |            | Export of NT CATTLE (estimate only) |         |                      |                   |        |               |            |
|-------------|---------------------------------------------|---------|----------------------|-------------------|--------|------------|------------|-------------------------------------|---------|----------------------|-------------------|--------|---------------|------------|
| Destinatior | 2022                                        | 2023    | Last year to 1/11/23 | YTD to<br>1/11/24 | Nov    | Last month | Difference | 2022                                | 2023    | Last year to 1/11/23 | YTD to<br>1/11/24 | Nov    | Last<br>month | Difference |
| Brunei      | 2,722                                       | 3,282   | 0                    | 3,480             | 0      | 760        | -760       | 2,205                               | 2,448   | 0                    | 2,384             | 0      | 446           | -446       |
| Indonesia   | 203,381                                     | 213,805 | 9,160                | 267,483           | 27,210 | 17,104     | 10,106     | 160,123                             | 162,126 | 5,881                | 188,316           | 15,972 | 10,040        | 5,932      |
| Philippines | 4,348                                       | 7,495   | 0                    | 8,700             | 0      | 0          | 0          | 3,413                               | 5,554   | 0                    | 6,600             | 0      | 0             | 0          |
| Sabah       | 2,667                                       | 950     | 0                    | 3,646             | 0      | 0          | 0          | 2,069                               | 724     | 0                    | 3,114             | 0      | 0             | 0          |
| Sarawak     | 1,248                                       | 1,840   | 1,200                | 946               | 0      | 0          | 0          | 914                                 | 1,258   | 770                  | 747               | 0      | 0             | 0          |
| Malaysia    | 2,416                                       | 4,326   | 0                    | 1,072             | 0      | 0          | 0          | 1,936                               | 3,221   | 0                    | 636               | 0      | 0             | 0          |
| Vietnam     | 8,993                                       | 12,737  | 1,698                | 12,494            | 0      | 0          | 0          | 7,822                               | 9,266   | 1,090                | 9,161             | 0      | 0             | 0          |
| Egypt       | 0                                           | 0       | 0                    | 0                 | 0      | 0          | 0          | 0                                   | 0       | 0                    | 0                 | 0      | 0             | 0          |
| Thailand    | 0                                           | 0       | 0                    | 0                 | 0      | 0          | 0          | 0                                   | 0       | 0                    | 0                 | 0      | 0             | 0          |
| Cambodia    | 0                                           | 0       | 0                    | 0                 | 0      | 0          | 0          | 0                                   | 0       | 0                    | 0                 | 0      | 0             | 0          |
| Total       | 225,775                                     | 244,435 | 12,058               | 297,821           | 27,210 | 17,864     | 9,346      | 178,482                             | 184,597 | 7,741                | 210,958           | 15,972 | 10,486        | 5,486      |

#### **Subscribe** or **unsubscribe** to the monthly Pastoral Market Update.

| Total of ALL CATTLE through Port of Darwin |        |        |        |        |        |        |        | Total of NT CATTLE through Port of Darwin |        |        |        |        |        |  |  |
|--------------------------------------------|--------|--------|--------|--------|--------|--------|--------|-------------------------------------------|--------|--------|--------|--------|--------|--|--|
| 2017                                       | 2018   | 2019   | 2020   | 2021   | 2022   | 2023   | 2017   | 2018                                      | 2019   | 2020   | 2021   | 2022   | 2023   |  |  |
| 308845                                     | 408269 | 379109 | 355355 | 283461 | 225775 | 244435 | 190715 | 273592                                    | 255555 | 271367 | 235106 | 178482 | 184597 |  |  |