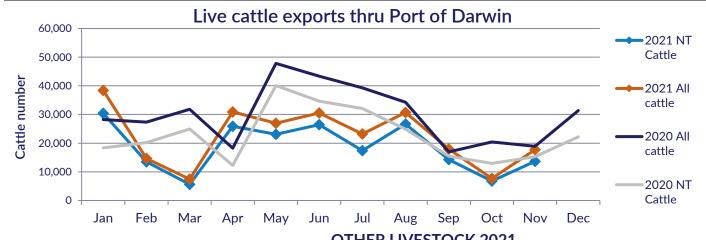

## Live Exports via Darwin Port -November 2021

Please note: figures are for stock exported through the Port of Darwin only; some NT stock are exported through interstate ports. Please note: the NT Cattle figures here have been rounded respectively and may not tally to totals.

The figures listed below are correct as at November 30 2021 and are subject to change as further data becomes available.

|             | Export of ALL CATTLE (including interstate) |         |                       |                    |        |            |            | Export of NT CATTLE (estimate only) |         |                       |                    |        |               |            |
|-------------|---------------------------------------------|---------|-----------------------|--------------------|--------|------------|------------|-------------------------------------|---------|-----------------------|--------------------|--------|---------------|------------|
| Destination | 2019                                        | 2020    | Last year to 30/11/20 | YTD to<br>30/11/21 | Nov    | Last month | Difference | 2019                                | 2020    | Last year to 30/11/20 | YTD to<br>30/11/21 | Nov    | Last<br>month | Difference |
| Brunei      | 5,021                                       | 6,908   | 4,768                 | 8,203              | 538    | 480        | 58         | 3,504                               | 5,044   | 3,584                 | 6,752              | 415    | 425           | -10        |
| Indonesia   | 300,527                                     | 293,855 | 234,436               | 199,522            | 14,475 | 5,669      | 8,806      | 201,946                             | 224,394 | 182,041               | 165,656            | 11,175 | 5,023         | 6,152      |
| Philippines | 14,345                                      | 17,476  | 13,738                | 7,288              | 2,023  | 0          | 2,023      | 10,019                              | 13,516  | 10,497                | 6,070              | 1,562  | 0             | 1,562      |
| Sabah       | 0                                           | 0       | 0                     | 258                | 0      | 258        | -258       | 0                                   | 0       | 0                     | 229                | 0      | 229           | -229       |
| Sarawak     | 2,693                                       | 2,229   | 2,129                 | 2,169              | 0      | 869        | -869       | 1,920                               | 1,738   | 1,658                 | 1,898              | 0      | 770           | -770       |
| Malaysia    | 8,364                                       | 0       | 0                     | 8,273              | 683    | 420        | 263        | 6,001                               | 0       | 0                     | 6,638              | 527    | 372           | 154        |
| Vietnam     | 48,159                                      | 37,535  | 32,253                | 20,506             | 0      | 0          | 0          | 32,164                              | 28,633  | 25,125                | 16,654             | 0      | 0             | 0          |
| Egypt       | 0                                           | 0       | 0                     | 0                  | 0      | 0          | 0          | 0                                   | 0       | 0                     | 0                  | 0      | 0             | 0          |
| Thailand    | 0                                           | 0       | 0                     | 0                  | 0      | 0          | 0          | 0                                   | 0       | 0                     | 0                  | 0      | 0             | 0          |
| Cambodia    | 0                                           | 0       | 0                     | 0                  | 0      | 0          | 0          | 0                                   | 0       | 0                     | 0                  | 0      | 0             | 0          |
| Total       | 379,109                                     | 358,003 | 287,324               | 246,219            | 17,719 | 7,696      | 10,023     | 255,555                             | 273,325 | 222,905               | 203,897            | 13,679 | 6,819         | 6,860      |

| Total of ALL CATTLE through Port of Darwin |        |        |        |        |        |        |        | Total of NT CATTLE through Port of Darwin |        |        |        |        |        |  |  |
|--------------------------------------------|--------|--------|--------|--------|--------|--------|--------|-------------------------------------------|--------|--------|--------|--------|--------|--|--|
| 2014                                       | 2015   | 2016   | 2017   | 2018   | 2019   | 2020   | 2014   | 2015                                      | 2016   | 2017   | 2018   | 2019   | 2020   |  |  |
| 493958                                     | 510860 | 372251 | 308845 | 408269 | 379109 | 358003 | 324477 | 295738                                    | 236511 | 190715 | 273592 | 255555 | 273325 |  |  |