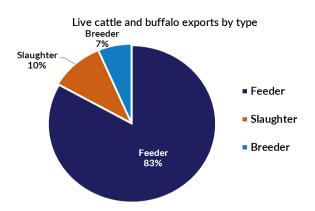

| OTHER LIVESTOCK 2021 |        |     |     |     |       |     |  |  |  |  |  |
|----------------------|--------|-----|-----|-----|-------|-----|--|--|--|--|--|
| Destination          | Buff   | alo | G   | oat | Camel |     |  |  |  |  |  |
| Destination          | YTD    | Nov | YTD | Nov | YTD   | Nov |  |  |  |  |  |
| Brunei               | 1,831  | 175 | 0   | 0   | 0     | 0   |  |  |  |  |  |
| Indonesia            | 5,764  | 37  | 0   | 0   | 0     | 0   |  |  |  |  |  |
| Philippines          | 0      | 0   | 0   | 0   | 0     | 0   |  |  |  |  |  |
| Sabah                | 0      | 0   | 0   | 0   | 0     | 0   |  |  |  |  |  |
| Sarawak              | 198    | 0   | 0   | 0   | 0     | 0   |  |  |  |  |  |
| Malaysia             | 1,987  | 518 | 0   | 0   | 0     | 0   |  |  |  |  |  |
| Vietnam              | 251    | 0   | 0   | 0   | 0     | 0   |  |  |  |  |  |
| Egypt                | 0      | 0   | 0   | 0   | 0     | 0   |  |  |  |  |  |
| Thailand             | 0      | 0   | 0   | 0   | 0     | 0   |  |  |  |  |  |
| Cambodia             | 0      | 0   | 0   | 0   | 0     | 0   |  |  |  |  |  |
| Total                | 10,031 | 730 | 0   | 0   | 0     | 0   |  |  |  |  |  |