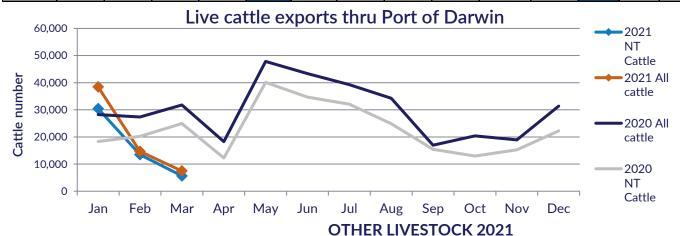

The figures listed below are correct as at March 31 2021 and are subject to change as further data becomes available.

|             | Export of ALL CATTLE (including interstate) |         |                              |                    |       |            |            | Export of NT CATTLE (estimate only) |         |                       |                    |       |               |            |
|-------------|---------------------------------------------|---------|------------------------------|--------------------|-------|------------|------------|-------------------------------------|---------|-----------------------|--------------------|-------|---------------|------------|
| Destination | 2019                                        | 2020    | Last year to <b>31/03/20</b> | YTD to<br>31/03/21 | Mar   | Last month | Difference | 2019                                | 2020    | Last year to 31/03/20 | YTD to<br>31/03/21 | Mar   | Last<br>month | Difference |
| Brunei      | 5,021                                       | 6,908   | 797                          | 0                  | 0     | 0          | 0          | 3,504                               | 5,044   | 625                   | 0                  | 0     | 0             | 0          |
| Indonesia   | 300,527                                     | 293,855 | 30,998                       | 54,109             | 5,848 | 14,682     | -8,834     | 201,946                             | 224,394 | 24,295                | 44,535             | 4,432 | 13,504        | -9,073     |
| Philippines | 14,345                                      | 17,476  | 0                            | 0                  | 0     | 0          | 0          | 10,019                              | 13,516  | 0                     | 0                  | 0     | 0             | 0          |
| Sabah       | 0                                           | 0       | 0                            | 0                  | 0     | 0          | 0          | 0                                   | 0       | 0                     | 0                  | 0     | 0             | 0          |
| Sarawak     | 2,693                                       | 2,229   | 0                            | 0                  | 0     | 0          | 0          | 1,920                               | 1,738   | 0                     | 0                  | 0     | 0             | 0          |
| Malaysia    | 8,364                                       | 0       | 0                            | 1,595              | 1,595 | 0          | 1,595      | 6,001                               | 0       | 0                     | 1,209              | 1,209 | 0             | 1,209      |
| Vietnam     | 48,159                                      | 37,535  | 0                            | 4,841              | 0     | 0          | 0          | 32,164                              | 28,633  | 0                     | 3,835              | 0     | 0             | 0          |
| Egypt       | 0                                           | 0       | 0                            | 0                  | 0     | 0          | 0          | 0                                   | 0       | 0                     | 0                  | 0     | 0             | 0          |
| Thailand    | 0                                           | 0       | 0                            | 0                  | 0     | 0          | 0          | 0                                   | 0       | 0                     | 0                  | 0     | 0             | 0          |
| Cambodia    | 0                                           | 0       | 0                            | 0                  | 0     | 0          | 0          | 0                                   | 0       | 0                     | 0                  | 0     | 0             | 0          |
| Total       | 379,109                                     | 358,003 | 31,795                       | 60,545             | 7,443 | 14,682     | -7,239     | 255,555                             | 273,325 | 24,920                | 49,578             | 5,640 | 13,504        | -7,864     |