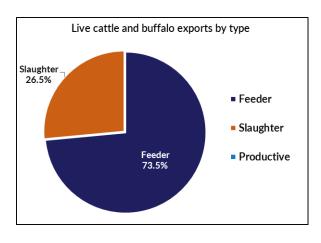

| Destination | Buff  | falo | G   | oat | Camel |     |  |
|-------------|-------|------|-----|-----|-------|-----|--|
| Destination | YTD   | Mar  | YTD | Mar | YTD   | Mar |  |
| Brunei      | 0     | 0    | 0   | 0   | 0     | 0   |  |
| Indonesia   | 1,312 | 0    | 0   | 0   | 0     | 0   |  |
| Philippines | 0     | 0    | 0   | 0   | 0     | 0   |  |
| Sabah       | 0     | 0    | 0   | 0   | 0     | 0   |  |
| Sarawak     | 0     | 0    | 0   | 0   | 0     | 0   |  |
| Malaysia    | 512   | 512  | 0   | 0   | 0     | 0   |  |
| Vietnam     | 0     | 0    | 0   | 0   | 0     | 0   |  |
| Egypt       | 0     | 0    | 0   | 0   | 0     | 0   |  |
| Thailand    | 0     | 0    | 0   | 0   | 0     | 0   |  |
| Cambodia    | 0     | 0    | 0   | 0   | 0     | 0   |  |
| Total       | 1,824 | 512  | 0   | 0   | 0     | 0   |  |