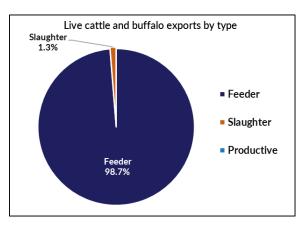

| Destination | Buff   | Buffalo Goat |   |     |     | nel |
|-------------|--------|--------------|---|-----|-----|-----|
| Destination | YTD    | YTD Dec Y    |   | Dec | YTD | Dec |
| Brunei      | 221    | 0            | 0 | 0   | 0   | 0   |
| Indonesia   | 6,252  | 339          | 0 | 0   | 0   | 0   |
| Philippines | 0      | 0            | 0 | 0   | 0   | 0   |
| Sabah       | 0      | 0            | 0 | 0   | 0   | 0   |
| Sarawak     | 366    | 0            | 0 | 0   | 0   | 0   |
| Malaysia    | 0      | 0            | 0 | 0   | 0   | 0   |
| Vietnam     | 3,994  | 405          | 0 | 0   | 0   | 0   |
| Egypt       | 0      | 0            | 0 | 0   | 0   | 0   |
| Thailand    | 0      | 0            | 0 | 0   | 0   | 0   |
| Cambodia    | 0      | 0            | 0 | 0   | 0   | 0   |
| Total       | 10,833 | 744          | 0 | 0   | 0   | 0   |