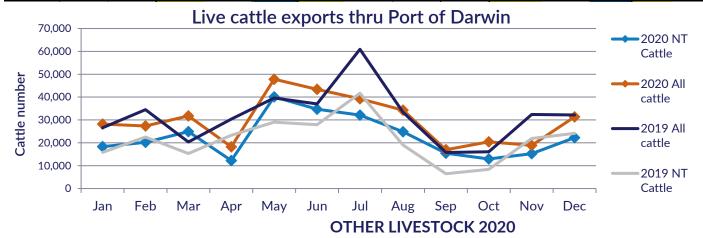

## Live Exports via Darwin Port -December 2020

Please note: figures are for stock exported through the Port of Darwin only; some NT stock are exported through interstate ports. Please note: the NT Cattle figures here have been rounded respectively and may not tally to totals.

The figures listed below are correct as at <u>December 31 2020</u> and are subject to change as further data becomes available.

|             | Export of ALL CATTLE (including interstate) |         |                              |                    |        |            |            | Export of NT CATTLE (estimate only) |         |                              |                    |        |               |            |
|-------------|---------------------------------------------|---------|------------------------------|--------------------|--------|------------|------------|-------------------------------------|---------|------------------------------|--------------------|--------|---------------|------------|
| Destination | 2018                                        | 2019    | Last year to <b>31/12/19</b> | YTD to<br>31/12/20 | Dec    | Last month | Difference | 2018                                | 2019    | Last year to <b>31/12/19</b> | YTD to<br>31/12/20 | Dec    | Last<br>month | Difference |
| Brunei      | 3,653                                       | 5,021   | 5,021                        | 6,908              | 0      | 592        | -592       | 2,292                               | 3,504   | 3,504                        | 5,044              | 0      | 478           | -478       |
| Indonesia   | 328,724                                     | 300,527 | 300,527                      | 293,855            | 29,246 | 14,468     | 14,778     | 217,944                             | 201,946 | 201,946                      | 224,394            | 20,712 | 11,685        | 9,027      |
| Philippines | 10,482                                      | 14,345  | 14,345                       | 17,476             | 0      | 3,738      | -3,738     | 7,262                               | 10,019  | 10,019                       | 13,516             | 0      | 3,019         | -3,019     |
| Sabah       | 0                                           | 0       | 0                            | 0                  | 0      | 0          | 0          | 0                                   | 0       | 0                            | 0                  | 0      | 0             | 0          |
| Sarawak     | 2,106                                       | 2,693   | 2,693                        | 2,229              | 0      | 100        | -100       | 1,631                               | 1,920   | 1,920                        | 1,738              | 0      | 81            | -81        |
| Malaysia    | 11,813                                      | 8,364   | 8,364                        | 0                  | 0      | 0          | 0          | 7,848                               | 6,001   | 6,001                        | 0                  | 0      | 0             | 0          |
| Vietnam     | 49,771                                      | 48,159  | 48,159                       | 37,535             | 2,138  | 0          | 2,138      | 35,342                              | 32,164  | 32,164                       | 28,633             | 1,514  | 0             | 1,514      |
| Egypt       | 0                                           | 0       | 0                            | 0                  | 0      | 0          | 0          | 0                                   | 0       | 0                            | 0                  | 0      | 0             | 0          |
| Thailand    | 1,720                                       | 0       | 0                            | 0                  | 0      | 0          | 0          | 1,274                               | 0       | 0                            | 0                  | 0      | 0             | 0          |
| Cambodia    | 0                                           | 0       | 0                            | 0                  | 0      | 0          | 0          | 0                                   | 0       | 0                            | 0                  | 0      | 0             | 0          |
| Total       | 408,269                                     | 379,109 | 379,109                      | 358,003            | 31,384 | 18,898     | 12,486     | 273,592                             | 255,555 | 255,555                      | 273,325            | 22,226 | 15,263        | 6,964      |