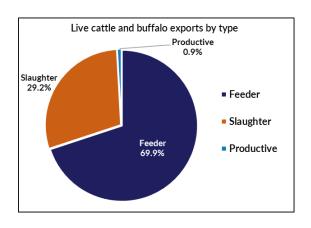

| Destination | Buff  | falo  | G   | oat | Camel |     |  |
|-------------|-------|-------|-----|-----|-------|-----|--|
| Destination | YTD   | Oct   | YTD | Oct | YTD   | Oct |  |
| Brunei      | 0     | 0     | 0   | 0   | 0     | 0   |  |
| Indonesia   | 5,375 | 500   | 0   | 0   | 0     | 0   |  |
| Philippines | 0     | 0     | 0   | 0   | 0     | 0   |  |
| Sabah       | 0     | 0     | 0   | 0   | 0     | 0   |  |
| Sarawak     | 0     | 0     | 0   | 0   | 0     | 0   |  |
| Malaysia    | 0     | 0     | 0   | 0   | 0     | 0   |  |
| Vietnam     | 3,589 | 1,989 | 0   | 0   | 0     | 0   |  |
| Egypt       | 0     | 0     | 0   | 0   | 0     | 0   |  |
| Thailand    | 0     | 0     | 0   | 0   | 0     | 0   |  |
| Cambodia    | 0     | 0     | 0   | 0   | 0     | 0   |  |
| Total       | 8,964 | 2,489 | 0   | 0   | 0     | 0   |  |