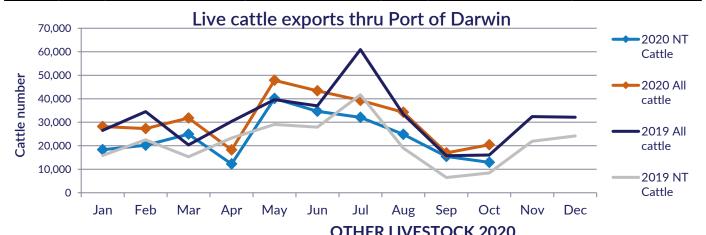

## Live Exports via Darwin Port -October 2020

Please note: figures are for stock exported through the Port of Darwin only; some NT stock are exported through interstate ports. Please note: the NT Cattle figures here have been rounded respectively and may not tally to totals.

The figures listed below are correct as at October 31 2020 and are subject to change as further data becomes available.

|             | Export of ALL CATTLE (including interstate) |         |                       |                    |        |            |            | Export of NT CATTLE (estimate only) |         |                       |                    |        |               |            |
|-------------|---------------------------------------------|---------|-----------------------|--------------------|--------|------------|------------|-------------------------------------|---------|-----------------------|--------------------|--------|---------------|------------|
| Destinatior | 2018                                        | 2019    | Last year to 31/10/19 | YTD to<br>31/10/20 | Oct    | Last month | Difference | 2018                                | 2019    | Last year to 31/10/19 | YTD to<br>31/10/20 | Oct    | Last<br>month | Difference |
| Brunei      | 3,653                                       | 5,021   | 4,121                 | 6,316              | 1,548  | 0          | 1,548      | 2,292                               | 3,504   | 2,828                 | 4,566              | 981    | 0             | 981        |
| Indonesia   | 328,724                                     | 300,527 | 244,014               | 250,141            | 15,705 | 12,491     | 3,214      | 217,944                             | 201,946 | 161,634               | 191,998            | 9,957  | 11,374        | -1,417     |
| Philippines | 10,482                                      | 14,345  | 14,345                | 13,738             | 0      | 1,736      | -1,736     | 7,262                               | 10,019  | 10,019                | 10,497             | 0      | 1,581         | -1,581     |
| Sabah       | 0                                           | 0       | 0                     | 0                  | 0      | 0          | 0          | 0                                   | 0       | 0                     | 0                  | 0      | 0             | 0          |
| Sarawak     | 2,106                                       | 2,693   | 2,293                 | 2,129              | 0      | 0          | 0          | 1,631                               | 1,920   | 1,619                 | 1,658              | 0      | 0             | 0          |
| Malaysia    | 11,813                                      | 8,364   | 6,638                 | 0                  | 0      | 0          | 0          | 7,848                               | 6,001   | 4,834                 | 0                  | 0      | 0             | 0          |
| Vietnam     | 49,771                                      | 48,159  | 43,151                | 35,397             | 3,144  | 2,739      | 405        | 35,342                              | 32,164  | 28,547                | 27,119             | 1,993  | 2,494         | -501       |
| Egypt       | 0                                           | 0       | 0                     | 0                  | 0      | 0          | 0          | 0                                   | 0       | 0                     | 0                  | 0      | 0             | 0          |
| Thailand    | 1,720                                       | 0       | 0                     | 0                  | 0      | 0          | 0          | 1,274                               | 0       | 0                     | 0                  | 0      | 0             | 0          |
| Cambodia    | 0                                           | 0       | 0                     | 0                  | 0      | 0          | 0          | 0                                   | 0       | 0                     | 0                  | 0      | 0             | 0          |
| Total       | 408,269                                     | 379,109 | 314,562               | 307,721            | 20,397 | 16,966     | 3,431      | 273,592                             | 255,555 | 209,481               | 235,837            | 12,932 | 15,449        | -2,517     |