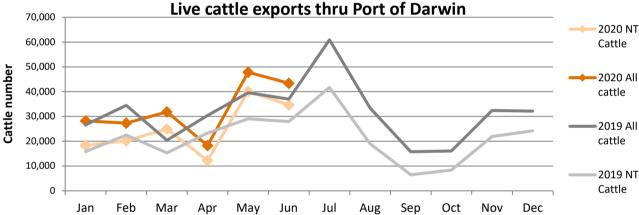

The figures listed below are correct as at <u>June 30 2020</u> and are subject to change as further data becomes available.

|             | Export of ALL CATTLE (including interstate) |         |                              |                    |        |            |            | Export of NT CATTLE (estimate only) |         |                              |                    |        |               |            |
|-------------|---------------------------------------------|---------|------------------------------|--------------------|--------|------------|------------|-------------------------------------|---------|------------------------------|--------------------|--------|---------------|------------|
| Destination | 2018                                        | 2019    | Last year to <b>30/06/19</b> | YTD to<br>30/06/20 | June   | Last month | Difference | 2018                                | 2019    | Last year to <b>30/06/19</b> | YTD to<br>30/06/20 | June   | Last<br>month | Difference |
| Brunei      | 3,653                                       | 5,021   | 1,958                        | 3,215              | 0      | 550        | -550       | 2,292                               | 3,504   | 1,453                        | 2,339              | 0      | 461           | -461       |
| Indonesia   | 328,724                                     | 300,527 | 141,616                      | 161,819            | 36,099 | 34,706     | 1,393      | 217,944                             | 201,946 | 100,373                      | 123,899            | 28,877 | 29,100        | -223       |
| Philippines | 10,482                                      | 14,345  | 9,844                        | 7,515              | 2,941  | 1,435      | 1,506      | 7,262                               | 10,019  | 7,271                        | 5,661              | 2,353  | 1,203         | 1,149      |
| Sabah       | 0                                           | 0       | 0                            | 0                  | 0      | 0          | 0          | 0                                   | 0       | 0                            | 0                  | 0      | 0             | 0          |
| Sarawak     | 2,106                                       | 2,693   | 1,227                        | 1,000              | 0      | 1,000      | -1,000     | 1,631                               | 1,920   | 900                          | 838                | 0      | 838           | -838       |
| Malaysia    | 11,813                                      | 8,364   | 6,638                        | 0                  | 0      | 0          | 0          | 7,848                               | 6,001   | 4,834                        | 0                  | 0      | 0             | 0          |
| Vietnam     | 49,771                                      | 48,159  | 27,137                       | 23,246             | 4,324  | 10,145     | -5,821     | 35,342                              | 32,164  | 19,071                       | 17,764             | 3,459  | 8,506         | -5,047     |
| Egypt       | 0                                           | 0       | 0                            | 0                  | 0      | 0          | 0          | 0                                   | 0       | 0                            | 0                  | 0      | 0             | 0          |
| Thailand    | 1,720                                       | 0       | 0                            | 0                  | 0      | 0          | 0          | 1,274                               | 0       | 0                            | 0                  | 0      | 0             | 0          |
| Cambodia    | 0                                           | 0       | 0                            | 0                  | 0      | 0          | 0          | 0                                   | 0       | 0                            | 0                  | 0      | 0             | 0          |
| TOTAL       | 408,269                                     | 379,109 | 188,420                      | 196,795            | 43,364 | 47,836     | -4,472     | 273,592                             | 255,555 | 133,903                      | 150,501            | 34,689 | 40,109        | -5,420     |