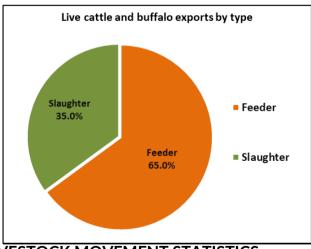

## **OTHER LIVESTOCK 2020**

| Destination | Buffalo Goat |     |     | at  | Camel |     |  |
|-------------|--------------|-----|-----|-----|-------|-----|--|
| Destination | YTD Apr      |     | YTD | Apr | YTD   | Apr |  |
| Brunei      | 0            | 0   | 0   | 0   | 0     | 0   |  |
| Indonesia   | 1,728        | 284 | 0   | 0   | 0     | 0   |  |
| Philippines | 0            | 0   | 0   | 0   | 0     | 0   |  |
| Sabah       | 0            | 0   | 0   | 0   | 0     | 0   |  |
| Sarawak     | 0            | 0   | 0   | 0   | 0     | 0   |  |
| Malaysia    | 0            | 0   | 0   | 0   | 0     | 0   |  |
| Vietnam     | 312          | 0   | 0   | 0   | 0     | 0   |  |
| Egypt       | 0            | 0   | 0   | 0   | 0     | 0   |  |
| Thailand    | 0            | 0   | 0   | 0   | 0     | 0   |  |
| Cambodia    | 0            | 0   | 0   | 0   | 0     | 0   |  |
| TOTAL       | 2,040        | 284 | 0   | 0   | 0     | 0   |  |