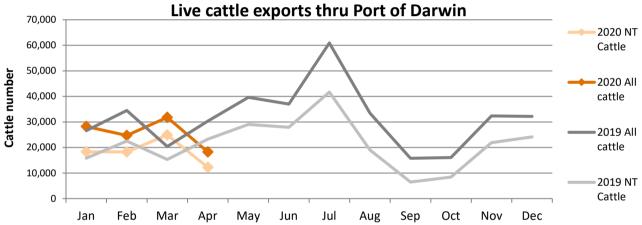

#### Live Exports via Darwin Port -APRIL 2020

Please note: figures are for stock exported through the Port of Darwin only; some NT stock are exported through interstate ports.

Please note: the NT Cattle figures here have been rounded respectively and may not tally to totals.

The figures listed below are correct as at April 30 2020 and are subject to change as further data becomes available.

|             | Export of ALL CATTLE (including interstate) |         |                              |                    |        |            |            | Export of NT CATTLE (estimate only) |         |                              |                    |        |               |            |
|-------------|---------------------------------------------|---------|------------------------------|--------------------|--------|------------|------------|-------------------------------------|---------|------------------------------|--------------------|--------|---------------|------------|
| Destination | 2018                                        | 2019    | Last year to <b>30/04/19</b> | YTD to<br>30/04/20 | Apr    | Last month | Difference | 2018                                | 2019    | Last year to <b>30/04/19</b> | YTD to<br>30/04/20 | Apr    | Last<br>month | Difference |
| Brunei      | 3,653                                       | 5,021   | 961                          | 2,665              | 1,868  | 797        | 1,071      | 2,292                               | 3,504   | 721                          | 1,877              | 1,253  | 625           | 628        |
| Indonesia   | 328,724                                     | 300,527 | 83,809                       | 88,366             | 8,621  | 30,998     | -22,377    | 217,944                             | 201,946 | 57,426                       | 63,963             | 5,781  | 24,295        | -18,514    |
| Philippines | 10,482                                      | 14,345  | 4,361                        | 3,139              | 3,139  | 0          | 3,139      | 7,262                               | 10,019  | 3,164                        | 2,105              | 2,105  | 0             | 2,105      |
| Sabah       | 0                                           | 0       | 0                            | 0                  | 0      | 0          | 0          | 0                                   | 0       | 0                            | 0                  | 0      | 0             | 0          |
| Sarawak     | 2,106                                       | 2,693   | 0                            | 0                  | 0      | 0          | 0          | 1,631                               | 1,920   | 0                            | 0                  | 0      | 0             | 0          |
| Malaysia    | 11,813                                      | 8,364   | 4,057                        | 0                  | 0      | 0          | 0          | 7,848                               | 6,001   | 2,886                        | 0                  | 0      | 0             | 0          |
| Vietnam     | 49,771                                      | 48,159  | 18,636                       | 8,777              | 4,625  | 0          | 4,625      | 35,342                              | 32,164  | 12,730                       | 5,799              | 3,102  | 0             | 3,102      |
| Egypt       | 0                                           | 0       | 0                            | 0                  | 0      | 0          | 0          | 0                                   | 0       | 0                            | 0                  | 0      | 0             | 0          |
| Thailand    | 1,720                                       | 0       | 0                            | 0                  | 0      | 0          | 0          | 1,274                               | 0       | 0                            | 0                  | 0      | 0             | 0          |
| Cambodia    | 0                                           | 0       | 0                            | 0                  | 0      | 0          | 0          | 0                                   | 0       | 0                            | 0                  | 0      | 0             | 0          |
| TOTAL       | 408,269                                     | 379,109 | 111,824                      | 102,947            | 18,253 | 31,795     | -13,542    | 273,592                             | 255,555 | 76,927                       | 73,745             | 12,240 | 24,920        | -12,680    |