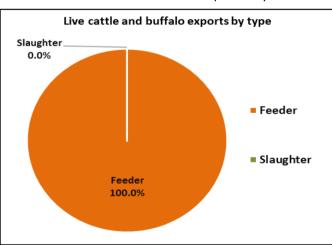

| Other livestock 2020 |       |     |     |     |       |     |  |  |  |  |
|----------------------|-------|-----|-----|-----|-------|-----|--|--|--|--|
| Destination          | Buff  | alo | Go  | at  | Camel |     |  |  |  |  |
| Destination          | YTD   | Feb | YTD | Feb | YTD   | Feb |  |  |  |  |
| Brunei               | 0     | 0   | 0   | 0   | 0     | 0   |  |  |  |  |
| Indonesia            | 841   | 355 | 0   | 0   | 0     | 0   |  |  |  |  |
| Philippines          | 0     | 0   | 0   | 0   | 0     | 0   |  |  |  |  |
| Sabah                | 0     | 0   | 0   | 0   | 0     | 0   |  |  |  |  |
| Sarawak              | 0     | 0   | 0   | 0   | 0     | 0   |  |  |  |  |
| Malaysia             | 0     | 0   | 0   | 0   | 0     | 0   |  |  |  |  |
| Vietnam              | 312   | 0   | 0   | 0   | 0     | 0   |  |  |  |  |
| Egypt                | 0     | 0   | 0   | 0   | 0     | 0   |  |  |  |  |
| Thailand             | 0     | 0   | 0   | 0   | 0     | 0   |  |  |  |  |
| Cambodia             | 0     | 0   | 0   | 0   | 0     | 0   |  |  |  |  |
| TOTAL                | 1,153 | 355 | 0   | 0   | 0     | 0   |  |  |  |  |