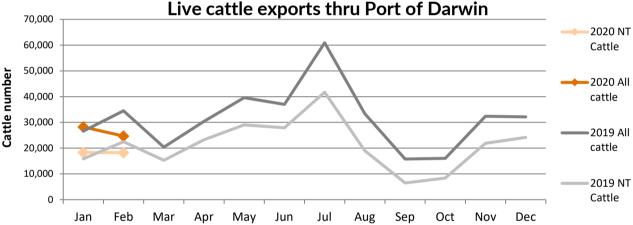

The figures listed below are correct as at February 29 2020 and are subject to change as further data becomes available.

|             | Export of ALL CATTLE (including interstate) |         |              |                   |        |            |            | Export of NT CATTLE (estimate only) |         |              |         |        |        |            |
|-------------|---------------------------------------------|---------|--------------|-------------------|--------|------------|------------|-------------------------------------|---------|--------------|---------|--------|--------|------------|
| Destination | 2018                                        | 2019    | Last year to | YTD to<br>1/02/20 | Fab    | Last month | Difference | 2018                                | 2019    | Last year to | YTD to  | Feb    | Last   | Difference |
|             |                                             |         | 1/02/19      |                   | Feb    | Last month |            |                                     |         | 1/02/19      | 1/02/20 | reb    | month  |            |
| Brunei      | 3,653                                       | 5,021   | 0            | 0                 | 0      | 0          | 0          | 2,292                               | 3,504   | 0            | 0       | 0      | 0      | 0          |
| Indonesia   | 328,724                                     | 300,527 | 25,664       | 48,747            | 24,683 | 24,064     | 619        | 217,944                             | 201,946 | 16,759       | 33,887  | 18,252 | 15,634 | 2,618      |
| Philippines | 10,482                                      | 14,345  | 1,563        | 0                 | 0      | 0          | 0          | 7,262                               | 10,019  | 1,021        | 0       | 0      | 0      | 0          |
| Sabah       | 0                                           | 0       | 0            | 0                 | 0      | 0          | 0          | 0                                   | 0       | 0            | 0       | 0      | 0      | 0          |
| Sarawak     | 2,106                                       | 2,693   | 0            | 0                 | 0      | 0          | 0          | 1,631                               | 1,920   | 0            | 0       | 0      | 0      | 0          |
| Malaysia    | 11,813                                      | 8,364   | 1,959        | 0                 | 0      | 0          | 0          | 7,848                               | 6,001   | 1,279        | 0       | 0      | 0      | 0          |
| Vietnam     | 49,771                                      | 48,159  | 5,315        | 4,152             | 0      | 4,152      | -4,152     | 35,342                              | 32,164  | 3,471        | 2,698   | 0      | 2,698  | -2,698     |
| Egypt       | 0                                           | 0       | 0            | 0                 | 0      | 0          | 0          | 0                                   | 0       | 0            | 0       | 0      | 0      | 0          |
| Thailand    | 1,720                                       | 0       | 0            | 0                 | 0      | 0          | 0          | 1,274                               | 0       | 0            | 0       | 0      | 0      | 0          |
| Cambodia    | 0                                           | 0       | 0            | 0                 | 0      | 0          | 0          | 0                                   | 0       | 0            | 0       | 0      | 0      | 0          |
| TOTAL       | 408,269                                     | 379,109 | 34,501       | 52,899            | 24,683 | 28,216     | -3,533     | 273,592                             | 255,555 | 22,529       | 36,584  | 18,252 | 18,332 | -80        |

| Total of ALL CATTLE through Port of Darwin |         |         |         |         |         |         |         | Total of NT CATTLE through Port of Darwin |         |         |         |         |         |  |  |
|--------------------------------------------|---------|---------|---------|---------|---------|---------|---------|-------------------------------------------|---------|---------|---------|---------|---------|--|--|
| 2013                                       | 2014    | 2015    | 2016    | 2017    | 2018    | 2019    | 2013    | 2014                                      | 2015    | 2016    | 2017    | 2018    | 2019    |  |  |
| 359,616                                    | 536,803 | 510,860 | 372,251 | 308,845 | 408,269 | 379,109 | 308,784 | 324,477                                   | 295,738 | 236,511 | 190,715 | 273,592 | 255,555 |  |  |