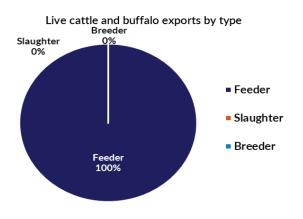

## Buffalo Goat Camel Destination YTD YTD YTD Brunei 0 Indonesia 1,245 0 0 0 0 **Philippines** 0 0 0 0 0 Sabah 0 0 0 Sarawak 0 0 0 Malaysia 0 0 0 Vietnam 0 0 0 0 0 0 0 0 0 Egypt 0 0 0 **Thailand** 0 0 0 0 0 0 0 Cambodia 0 0 0

0

OTHER LIVESTOCK 2021

1,245

**Livestock Movement Statistics**: Reports for livestock movements from NT to Interstate, within NT and Interstate to NT are updated biannually - see <a href="https://industry.nt.gov.au/publications/primary-industry publications/newsletters/regional-newsletters">https://industry.nt.gov.au/publications/primary-industry publications/newsletters/regional-newsletters</a>