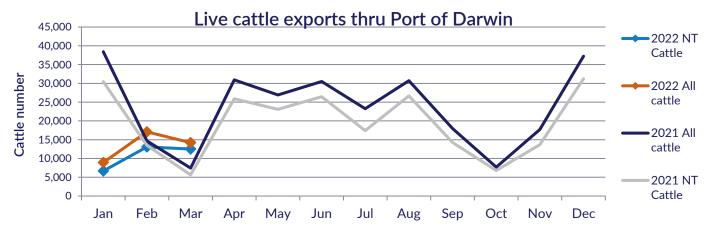

## Live Exports via Darwin Port - March 2022

Please note: figures are for stock exported through the Port of Darwin only; some NT stock are exported through interstate ports. Please note: the NT Cattle figures here have been rounded respectively and may not tally to totals.

The figures listed below are correct as at March 31 2022 and are subject to change as further data becomes available.

| · Ŭ         | Export of ALL CATTLE (including interstate) |         |                       |                    |        |            |            |         | Export of NT CATTLE (estimate only) |                              |                    |        |               |            |  |
|-------------|---------------------------------------------|---------|-----------------------|--------------------|--------|------------|------------|---------|-------------------------------------|------------------------------|--------------------|--------|---------------|------------|--|
| Destination | 2020                                        | 2021    | Last year to 31/03/21 | YTD to<br>31/03/22 | Mar    | Last month | Difference | 2020    | 2021                                | Last year to <b>31/03/21</b> | YTD to<br>31/03/22 | Mar    | Last<br>month | Difference |  |
| Brunei      | 6,908                                       | 8,203   | 0                     | 0                  | 0      | 0          | 0          | 5,044   | 6,752                               | 0                            | 0                  | 0      | 0             | 0          |  |
| Indonesia   | 291,207                                     | 236,764 | 48,261                | 40,234             | 14,234 | 37,242     | -23,008    | 222,436 | 196,865                             | 26,599                       | 32,227             | 12,497 | 31,209        | -18,711    |  |
| Philippines | 17,476                                      | 7,288   | 0                     | 0                  | 0      | 0          | 0          | 13,516  | 6,070                               | 0                            | 0                  | 0      | 0             | 0          |  |
| Sabah       | 0                                           | 258     | 0                     | 0                  | 0      | 0          | 0          | 0       | 229                                 | 0                            | 0                  | 0      | 0             | 0          |  |
| Sarawak     | 2,229                                       | 2,169   | 0                     | 0                  | 0      | 0          | 0          | 1,738   | 1,898                               | 0                            | 0                  | 0      | 0             | 0          |  |
| Malaysia    | 0                                           | 8,273   | 0                     | 0                  | 0      | 0          | 0          | 0       | 6,638                               | 0                            | 0                  | 0      | 0             | 0          |  |
| Vietnam     | 37,535                                      | 20,506  | 4,841                 | 0                  | 0      | 0          | 0          | 28,633  | 16,654                              | 3,835                        | 0                  | 0      | 0             | 0          |  |
| Egypt       | 0                                           | 0       | 0                     | 0                  | 0      | 0          | 0          | 0       | 0                                   | 0                            | 0                  | 0      | 0             | 0          |  |
| Thailand    | 0                                           | 0       | 0                     | 0                  | 0      | 0          | 0          | 0       | 0                                   | 0                            | 0                  | 0      | 0             | 0          |  |
| Cambodia    | 0                                           | 0       | 0                     | 0                  | 0      | 0          | 0          | 0       | 0                                   | 0                            | 0                  | 0      | 0             | 0          |  |
| Total       | 355,355                                     | 283,461 | 53,102                | 40,234             | 14,234 | 37,242     | -23,008    | 271,367 | 235,106                             | 30,434                       | 32,227             | 12,497 | 31,209        | -18,711    |  |

Total

| Total of ALL CATTLE through Port of Darwin |        |        |        |        |        |        |        | Total of NT CATTLE through Port of Darwin |        |        |        |        |        |  |  |
|--------------------------------------------|--------|--------|--------|--------|--------|--------|--------|-------------------------------------------|--------|--------|--------|--------|--------|--|--|
| 2015                                       | 2016   | 2017   | 2018   | 2019   | 2020   | 2021   | 2015   | 2016                                      | 2017   | 2018   | 2019   | 2020   | 2021   |  |  |
| 510860                                     | 372251 | 308845 | 408269 | 379109 | 355355 | 283461 | 295738 | 236511                                    | 190715 | 273592 | 255555 | 271367 | 235106 |  |  |