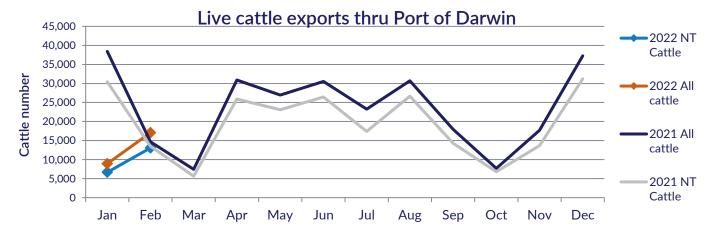

## Live Exports via Darwin Port -February 2022

Please note: figures are for stock exported through the Port of Darwin only; some NT stock are exported through interstate ports. Please note: the NT Cattle figures here have been rounded respectively and may not tally to totals.

The figures listed below are correct as at February 28 2022 and are subject to change as further data becomes available.

|             | Export of ALL CATTLE (including interstate) |         |                       |                    |        |            |            | Export of NT CATTLE (estimate only) |         |                       |                    |        |               |            |
|-------------|---------------------------------------------|---------|-----------------------|--------------------|--------|------------|------------|-------------------------------------|---------|-----------------------|--------------------|--------|---------------|------------|
| Destination | 2020                                        | 2021    | Last year to 28/02/21 | YTD to<br>28/02/22 | Feb    | Last month | Difference | 2020                                | 2021    | Last year to 28/02/21 | YTD to<br>28/02/22 | Feb    | Last<br>month | Difference |
| Brunei      | 6,908                                       | 8,203   | 0                     | 0                  | 0      | 0          | 0          | 5,044                               | 6,752   | 0                     | 0                  | 0      | 0             | 0          |
| Indonesia   | 291,207                                     | 236,764 | 48,261                | 26,000             | 17,083 | 37,242     | -20,159    | 222,436                             | 196,865 | 26,599                | 19,729             | 13,068 | 31,209        | -18,140    |
| Philippines | 17,476                                      | 7,288   | 0                     | 0                  | 0      | 0          | 0          | 13,516                              | 6,070   | 0                     | 0                  | 0      | 0             | 0          |
| Sabah       | 0                                           | 258     | 0                     | 0                  | 0      | 0          | 0          | 0                                   | 229     | 0                     | 0                  | 0      | 0             | 0          |
| Sarawak     | 2,229                                       | 2,169   | 0                     | 0                  | 0      | 0          | 0          | 1,738                               | 1,898   | 0                     | 0                  | 0      | 0             | 0          |
| Malaysia    | 0                                           | 8,273   | 0                     | 0                  | 0      | 0          | 0          | 0                                   | 6,638   | 0                     | 0                  | 0      | 0             | 0          |
| Vietnam     | 37,535                                      | 20,506  | 4,841                 | 0                  | 0      | 0          | 0          | 28,633                              | 16,654  | 3,835                 | 0                  | 0      | 0             | 0          |
| Egypt       | 0                                           | 0       | 0                     | 0                  | 0      | 0          | 0          | 0                                   | 0       | 0                     | 0                  | 0      | 0             | 0          |
| Thailand    | 0                                           | 0       | 0                     | 0                  | 0      | 0          | 0          | 0                                   | 0       | 0                     | 0                  | 0      | 0             | 0          |
| Cambodia    | 0                                           | 0       | 0                     | 0                  | 0      | 0          | 0          | 0                                   | 0       | 0                     | 0                  | 0      | 0             | 0          |
| Total       | 355,355                                     | 283,461 | 53,102                | 26,000             | 17,083 | 37,242     | -20,159    | 271,367                             | 235,106 | 30,434                | 19,729             | 13,068 | 31,209        | -18,140    |

| Total of ALL CATTLE through Port of Darwin |        |        |        |        |        |        |        | Total of NT CATTLE through Port of Darwin |        |        |        |        |        |  |  |
|--------------------------------------------|--------|--------|--------|--------|--------|--------|--------|-------------------------------------------|--------|--------|--------|--------|--------|--|--|
| 2015                                       | 2016   | 2017   | 2018   | 2019   | 2020   | 2021   | 2015   | 2016                                      | 2017   | 2018   | 2019   | 2020   | 2021   |  |  |
| 510860                                     | 372251 | 308845 | 408269 | 379109 | 355355 | 283461 | 295738 | 236511                                    | 190715 | 273592 | 255555 | 271367 | 235106 |  |  |