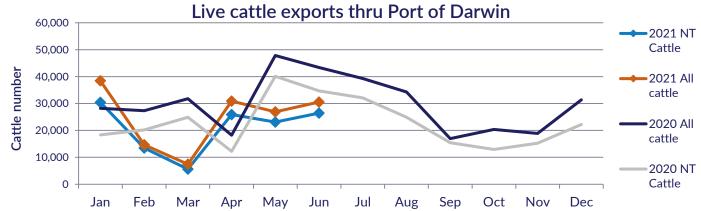

|             | Export of ALL CATTLE (including interstate) |         |                                |                      |        |            |            | Export of NT CATTLE (estimate only) |         |                                |                      |        |               |            |  |
|-------------|---------------------------------------------|---------|--------------------------------|----------------------|--------|------------|------------|-------------------------------------|---------|--------------------------------|----------------------|--------|---------------|------------|--|
| Destinatior | 2019                                        | 2020    | Last year to <b>31/06/2020</b> | YTD to<br>31/06/2021 | Jun    | Last month | Difference | 2019                                | 2020    | Last year to <b>31/06/2020</b> | YTD to<br>31/06/2021 | Jun    | Last<br>month | Difference |  |
| Brunei      | 5,021                                       | 6,908   | 0                              | 4,792                | 2,184  | 0          | 2,184      | 3,504                               | 5,044   | 0                              | 4,078                | 1,894  | 0             | 1,894      |  |
| Indonesia   | 300,527                                     | 293,855 | 36,099                         | 127,468              | 24,750 | 23,131     | 1,619      | 201,946                             | 224,394 | 28,877                         | 107,175              | 21,468 | 19,836        | 1,631      |  |
| Philippines | 14,345                                      | 17,476  | 2,941                          | 3,298                | 0      | 1,908      | -1,908     | 10,019                              | 13,516  | 2,353                          | 2,800                | 0      | 1,636         | -1,636     |  |
| Sabah       | 0                                           | 0       | 0                              | 0                    | 0      | 0          | 0          | 0                                   | 0       | 0                              | 0                    | 0      | 0             | 0          |  |
| Sarawak     | 2,693                                       | 2,229   | 0                              | 1,300                | 1,300  | 0          | 1,300      | 1,920                               | 1,738   | 0                              | 1,128                | 1,128  | 0             | 1,128      |  |
| Malaysia    | 8,364                                       | 0       | 0                              | 4,935                | 0      | 1,896      | -1,896     | 6,001                               | 0       | 0                              | 4,044                | 0      | 1,626         | -1,627     |  |
| Vietnam     | 48,159                                      | 37,535  | 4,324                          | 7,119                | 2,278  | 0          | 2,278      | 32,164                              | 28,633  | 3,459                          | 5,811                | 1,976  | 0             | 1,976      |  |
| Egypt       | 0                                           | 0       | 0                              | 0                    | 0      | 0          | 0          | 0                                   | 0       | 0                              | 0                    | 0      | 0             | 0          |  |
| Thailand    | 0                                           | 0       | 0                              | 0                    | 0      | 0          | 0          | 0                                   | 0       | 0                              | 0                    | 0      | 0             | 0          |  |
| Cambodia    | 0                                           | 0       | 0                              | 0                    | 0      | 0          | 0          | 0                                   | 0       | 0                              | 0                    | 0      | 0             | 0          |  |
| Total       | 379,109                                     | 358,003 | 43,364                         | 148,912              | 30,512 | 26,935     | 3,577      | 255,555                             | 273,325 | 34,689                         | 125,035              | 26,466 | 23,099        | 3,367      |  |