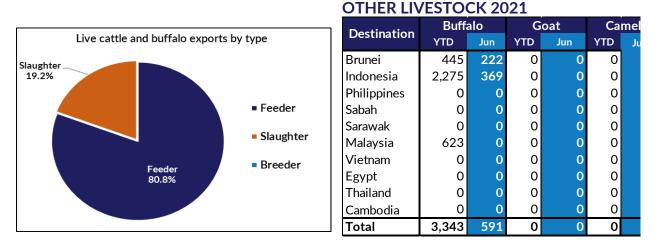

|             | Export of ALL CATTLE (including interstate) |         |                                |                      |        |            |            | Export of NT CATTLE (estimate only) |         |                                |                      |        |               |            |  |
|-------------|---------------------------------------------|---------|--------------------------------|----------------------|--------|------------|------------|-------------------------------------|---------|--------------------------------|----------------------|--------|---------------|------------|--|
| Destinatior | 2019                                        | 2020    | Last year to <b>31/06/2020</b> | YTD to<br>31/06/2021 | Jun    | Last month | Difference | 2019                                | 2020    | Last year to <b>31/06/2020</b> | YTD to<br>31/06/2021 | Jun    | Last<br>month | Difference |  |
| Brunei      | 5,021                                       | 6,908   | 0                              | 4,792                | 2,184  | 0          | 2,184      | 3,504                               | 5,044   | 0                              | 4,078                | 1,894  | 0             | 1,894      |  |
| Indonesia   | 300,527                                     | 293,855 | 36,099                         | 127,468              | 24,750 | 23,131     | 1,619      | 201,946                             | 224,394 | 28,877                         | 107,175              | 21,468 | 19,836        | 1,631      |  |
| Philippines | 14,345                                      | 17,476  | 2,941                          | 3,298                | 0      | 1,908      | -1,908     | 10,019                              | 13,516  | 2,353                          | 2,800                | 0      | 1,636         | -1,636     |  |
| Sabah       | 0                                           | 0       | 0                              | 0                    | 0      | 0          | 0          | 0                                   | 0       | 0                              | 0                    | 0      | 0             | 0          |  |
| Sarawak     | 2,693                                       | 2,229   | 0                              | 1,300                | 1,300  | 0          | 1,300      | 1,920                               | 1,738   | 0                              | 1,128                | 1,128  | 0             | 1,128      |  |
| Malaysia    | 8,364                                       | 0       | 0                              | 4,935                | 0      | 1,896      | -1,896     | 6,001                               | 0       | 0                              | 4,044                | 0      | 1,626         | -1,627     |  |
| Vietnam     | 48,159                                      | 37,535  | 4,324                          | 7,119                | 2,278  | 0          | 2,278      | 32,164                              | 28,633  | 3,459                          | 5,811                | 1,976  | 0             | 1,976      |  |
| Egypt       | 0                                           | 0       | 0                              | 0                    | 0      | 0          | 0          | 0                                   | 0       | 0                              | 0                    | 0      | 0             | 0          |  |
| Thailand    | 0                                           | 0       | 0                              | 0                    | 0      | 0          | 0          | 0                                   | 0       | 0                              | 0                    | 0      | 0             | 0          |  |
| Cambodia    | 0                                           | 0       | 0                              | 0                    | 0      | 0          | 0          | 0                                   | 0       | 0                              | 0                    | 0      | 0             | 0          |  |
| Total       | 379,109                                     | 358,003 | 43,364                         | 148,912              | 30,512 | 26,935     | 3,577      | 255,555                             | 273,325 | 34,689                         | 125,035              | 26,466 | 23,099        | 3,367      |  |