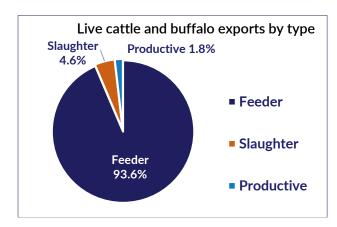

The figures listed below are correct as at November 30 2020 and are subject to change as further data becomes available.

|             | Export of ALL CATTLE (including interstate) |         |                       |                    |        |            |            | Export of NT CATTLE (estimate only) |         |                       |                    |        |               |            |
|-------------|---------------------------------------------|---------|-----------------------|--------------------|--------|------------|------------|-------------------------------------|---------|-----------------------|--------------------|--------|---------------|------------|
| Destination | 2018                                        | 2019    | Last year to 30/11/19 | YTD to<br>30/11/20 | Nov    | Last month | Difference | 2018                                | 2019    | Last year to 30/11/19 | YTD to<br>30/11/20 | Nov    | Last<br>month | Difference |
| Brunei      | 3,653                                       | 5,021   | 4,121                 | 6,908              | 592    | 1,548      | -956       | 2,292                               | 3,504   | 2,828                 | 5,044              | 478    | 981           | -503       |
| Indonesia   | 328,724                                     | 300,527 | 272,725               | 264,609            | 14,468 | 15,705     | -1,237     | 217,944                             | 201,946 | 181,049               | 203,682            | 11,685 | 9,957         | 1,728      |
| Philippines | 10,482                                      | 14,345  | 14,345                | 17,476             | 3,738  | 0          | 3,738      | 7,262                               | 10,019  | 10,019                | 13,516             | 3,019  | 0             | 3,019      |
| Sabah       | 0                                           | 0       | 0                     | 0                  | 0      | 0          | 0          | 0                                   | 0       | 0                     | 0                  | 0      | 0             | 0          |
| Sarawak     | 2,106                                       | 2,693   | 2,293                 | 2,229              | 100    | 0          | 100        | 1,631                               | 1,920   | 1,619                 | 1,738              | 81     | 0             | 81         |
| Malaysia    | 11,813                                      | 8,364   | 8,364                 | 0                  | 0      | 0          | 0          | 7,848                               | 6,001   | 6,001                 | 0                  | 0      | 0             | 0          |
| Vietnam     | 49,771                                      | 48,159  | 45,101                | 35,397             | 0      | 3,144      | -3,144     | 35,342                              | 32,164  | 29,865                | 27,119             | 0      | 1,993         | -1,993     |
| Egypt       | 0                                           | 0       | 0                     | 0                  | 0      | 0          | 0          | 0                                   | 0       | 0                     | 0                  | 0      | 0             | 0          |
| Thailand    | 1,720                                       | 0       | 0                     | 0                  | 0      | 0          | 0          | 1,274                               | 0       | 0                     | 0                  | 0      | 0             | 0          |
| Cambodia    | 0                                           | 0       | 0                     | 0                  | 0      | 0          | 0          | 0                                   | 0       | 0                     | 0                  | 0      | 0             | 0          |
| Total       | 408,269                                     | 379,109 | 346,949               | 326,619            | 18,898 | 20,397     | -1,499     | 273,592                             | 255,555 | 231,381               | 251,099            | 15,263 | 12,932        | 2,331      |

| Destination | Buff   | falo  | G   | oat | Camel |     |  |
|-------------|--------|-------|-----|-----|-------|-----|--|
| Destination | YTD    | Nov   | YTD | Nov | YTD   | Nov |  |
| Brunei      | 221    | 221   | 0   | 0   | 0     | 0   |  |
| Indonesia   | 5,913  | 538   | 0   | 0   | 0     | 0   |  |
| Philippines | 0      | 0     | 0   | 0   | 0     | 0   |  |
| Sabah       | 0      | 0     | 0   | 0   | 0     | 0   |  |
| Sarawak     | 366    | 366   | 0   | 0   | 0     | 0   |  |
| Malaysia    | 0      | 0     | 0   | 0   | 0     | 0   |  |
| Vietnam     | 3,589  | 0     | 0   | 0   | 0     | 0   |  |
| Egypt       | 0      | 0     | 0   | 0   | 0     | 0   |  |
| Thailand    | 0      | 0     | 0   | 0   | 0     | 0   |  |
| Cambodia    | 0      | 0     | 0   | 0   | 0     | 0   |  |
| Total       | 10,089 | 1,125 | 0   | 0   | 0     | 0   |  |