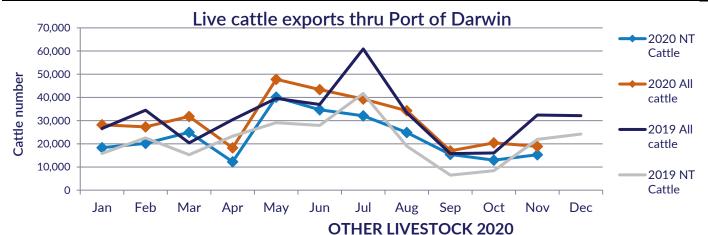

The figures listed below are correct as at November 30 2020 and are subject to change as further data becomes available.

|             | Export of ALL CATTLE (including interstate) |         |                       |                    |        |            |            | Export of NT CATTLE (estimate only) |         |                       |                    |        |               |            |
|-------------|---------------------------------------------|---------|-----------------------|--------------------|--------|------------|------------|-------------------------------------|---------|-----------------------|--------------------|--------|---------------|------------|
| Destination | 2018                                        | 2019    | Last year to 30/11/19 | YTD to<br>30/11/20 | Nov    | Last month | Difference | 2018                                | 2019    | Last year to 30/11/19 | YTD to<br>30/11/20 | Nov    | Last<br>month | Difference |
| Brunei      | 3,653                                       | 5,021   | 4,121                 | 6,908              | 592    | 1,548      | -956       | 2,292                               | 3,504   | 2,828                 | 5,044              | 478    | 981           | -503       |
| Indonesia   | 328,724                                     | 300,527 | 272,725               | 264,609            | 14,468 | 15,705     | -1,237     | 217,944                             | 201,946 | 181,049               | 203,682            | 11,685 | 9,957         | 1,728      |
| Philippines | 10,482                                      | 14,345  | 14,345                | 17,476             | 3,738  | 0          | 3,738      | 7,262                               | 10,019  | 10,019                | 13,516             | 3,019  | 0             | 3,019      |
| Sabah       | 0                                           | 0       | 0                     | 0                  | 0      | 0          | 0          | 0                                   | 0       | 0                     | 0                  | 0      | 0             | 0          |
| Sarawak     | 2,106                                       | 2,693   | 2,293                 | 2,229              | 100    | 0          | 100        | 1,631                               | 1,920   | 1,619                 | 1,738              | 81     | 0             | 81         |
| Malaysia    | 11,813                                      | 8,364   | 8,364                 | 0                  | 0      | 0          | 0          | 7,848                               | 6,001   | 6,001                 | 0                  | 0      | 0             | 0          |
| Vietnam     | 49,771                                      | 48,159  | 45,101                | 35,397             | 0      | 3,144      | -3,144     | 35,342                              | 32,164  | 29,865                | 27,119             | 0      | 1,993         | -1,993     |
| Egypt       | 0                                           | 0       | 0                     | 0                  | 0      | 0          | 0          | 0                                   | 0       | 0                     | 0                  | 0      | 0             | 0          |
| Thailand    | 1,720                                       | 0       | 0                     | 0                  | 0      | 0          | 0          | 1,274                               | 0       | 0                     | 0                  | 0      | 0             | 0          |
| Cambodia    | 0                                           | 0       | 0                     | 0                  | 0      | 0          | 0          | 0                                   | 0       | 0                     | 0                  | 0      | 0             | 0          |
| Total       | 408,269                                     | 379,109 | 346,949               | 326,619            | 18,898 | 20,397     | -1,499     | 273,592                             | 255,555 | 231,381               | 251,099            | 15,263 | 12,932        | 2,331      |