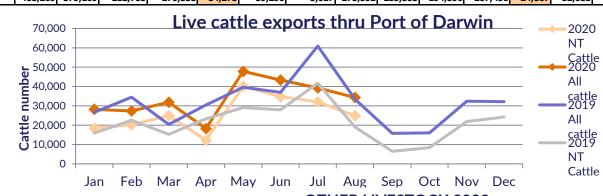

## Live Exports via Darwin Port - August 2020

Please note: figures are for stock exported through the Port of Darwin only; some NT stock are exported through interstate ports. Please note: the NT Cattle figures here have been rounded respectively and may not tally to totals. The figures listed below are correct as at <u>August 31 2020</u> and are subject to change as further data becomes available.

| Destination | Export of ALL CATTLE (including interstate) |         |                              |                    |        |            |            | Export of NT CATTLE (estimate only) |         |                                 |                    |        |               |            |
|-------------|---------------------------------------------|---------|------------------------------|--------------------|--------|------------|------------|-------------------------------------|---------|---------------------------------|--------------------|--------|---------------|------------|
|             | 2018                                        | 2019    | Last year to <b>31/08/19</b> | YTD to<br>31/08/20 | Aug    | Last month | Difference | 2018                                | 2019    | Last year to<br><b>31/08/19</b> | YTD to<br>31/08/20 | Aug    | Last<br>month | Difference |
| Brunei      | 3,653                                       | 5,021   | 3,462                        | 4,768              | 249    | 1,304      | -1,055     | 2,292                               | 3,504   | 2,482                           | 3,584              | 181    | 1,065         | -884       |
| Indonesia   | 328,724                                     | 300,527 | 216,620                      | 221,945            | 25,642 | 34,484     | -8,842     | 217,944                             | 201,946 | 148,870                         | 170,666            | 18,605 | 28,163        | -9,558     |
| Philippines | 10,482                                      | 14,345  | 14,345                       | 12,002             | 4,487  | 0          | 4,487      | 7,262                               | 10,019  | 10,019                          | 8,916              | 3,256  | 0             | 3,256      |
| Sabah       | 0                                           | 0       | 0                            | 0                  | 0      | 0          | 0          | 0                                   | 0       | 0                               | 0                  | 0      | 0             | 0          |
| Sarawak     | 2,106                                       | 2,693   | 2,227                        | 2,129              | 1,129  | 0          | 1,129      | 1,631                               | 1,920   | 1,585                           | 1,658              | 819    | 0             | 819        |
| Malaysia    | 11,813                                      | 8,364   | 6,638                        | 0                  | 0      | 0          | 0          | 7,848                               | 6,001   | 4,834                           | 0                  | 0      | 0             | 0          |
| Vietnam     | 49,771                                      | 48,159  | 39,443                       | 29,514             | 2,766  | 3,502      | -736       | 35,342                              | 32,164  | 26,806                          | 22,631             | 2,007  | 2,860         | -853       |
| Egypt       | 0                                           | 0       | 0                            | 0                  | 0      | 0          | 0          | 0                                   | 0       | 0                               | 0                  | 0      | 0             | 0          |
| Thailand    | 1,720                                       | 0       | 0                            | 0                  | 0      | 0          | 0          | 1,274                               | 0       | 0                               | 0                  | 0      | 0             | 0          |
| Cambodia    | 0                                           | 0       | 0                            | 0                  | 0      | 0          | 0          | 0                                   | 0       | 0                               | 0                  | 0      | 0             | 0          |
| TOTAL       | 408.269                                     | 379.109 | 282,735                      | 270.358            | 34.273 | 39.290     | -5.017     | 273.592                             | 255.555 | 194.596                         | 207.456            | 24.867 | 32.088        | -7.221     |