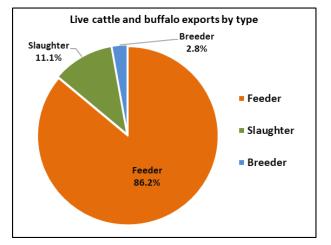

| OTHER LIVESTOCK 2020 |       |       |     |     |       |     |  |  |  |  |
|----------------------|-------|-------|-----|-----|-------|-----|--|--|--|--|
| Destination          | Buff  | falo  | Go  | at  | Camel |     |  |  |  |  |
| Destination          | YTD   | Aug   | YTD | Aug | YTD   | Aug |  |  |  |  |
| Brunei               | 0     | 0     | 0   | 0   | 0     | 0   |  |  |  |  |
| Indonesia            | 4,289 | 750   | 0   | 0   | 0     | 0   |  |  |  |  |
| Philippines          | 0     | 0     | 0   | 0   | 0     | 0   |  |  |  |  |
| Sabah                | 0     | 0     | 0   | 0   | 0     | 0   |  |  |  |  |
| Sarawak              | 0     | 0     | 0   | 0   | 0     | 0   |  |  |  |  |
| Malaysia             | 0     | 0     | 0   | 0   | 0     | 0   |  |  |  |  |
| Vietnam              | 1,600 | 818   | 0   | 0   | 0     | 0   |  |  |  |  |
| Egypt                | 0     | 0     | 0   | 0   | 0     | 0   |  |  |  |  |
| Thailand             | 0     | 0     | 0   | 0   | 0     | 0   |  |  |  |  |
| Cambodia             | 0     | 0     | 0   | 0   | 0     | 0   |  |  |  |  |
| TOTAL                | 5.889 | 1.568 | 0   | 0   | 0     | 0   |  |  |  |  |