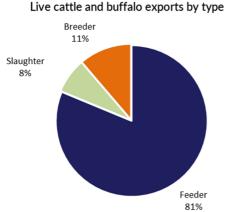

| OTHER LIVESTOCK 2024 |       |      |     |      |       |      |  |  |  |  |  |
|----------------------|-------|------|-----|------|-------|------|--|--|--|--|--|
| Destination          | Buff  | alo  | G   | oat  | Camel |      |  |  |  |  |  |
| Destination          | YTD   | Sept | YTD | Sept | YTD   | Sept |  |  |  |  |  |
| Brunei               | 512   | 0    | 0   | 0    | 0     | 0    |  |  |  |  |  |
| Indonesia            | 2,416 | 0    | 0   | 0    | 0     | 0    |  |  |  |  |  |
| Philippines          | 0     | 0    | 0   | 0    | 0     | 0    |  |  |  |  |  |
| Sabah                | 0     | 0    | 0   | 0    | 0     | 0    |  |  |  |  |  |
| Sarawak              | 300   | 0    | 0   | 0    | 0     | 0    |  |  |  |  |  |
| Malaysia             | 0     | 0    | 0   | 0    | 0     | 0    |  |  |  |  |  |
| Vietnam              | 71    | 71   | 0   | 0    | 0     | 0    |  |  |  |  |  |
| Egypt                | 0     | 0    | 0   | 0    | 0     | 0    |  |  |  |  |  |
| Thailand             | 0     | 0    | 0   | 0    | 0     | 0    |  |  |  |  |  |
| Cambodia             | 0     | 0    | 0   | 0    | 0     | 0    |  |  |  |  |  |
| Total                | 3,299 | 71   | 0   | 0    | 0     | 0    |  |  |  |  |  |