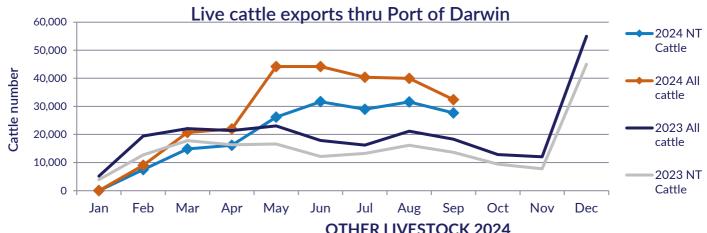

## Live Exports via Darwin Port - September 2024

Please note: figures are for stock exported through the Port of Darwin only; some NT stock are exported through interstate ports. Please note: the NT Cattle figures here have been rounded respectively and may not tally to totals.

The figures listed below are correct as at 30 September 2024 and are subject to change as further data becomes available.

|             | Export of ALL CATTLE (including interstate) |         |                         |                   |        |            |            | Export of NT CATTLE (estimate only) |         |                                |                   |        |               |            |
|-------------|---------------------------------------------|---------|-------------------------|-------------------|--------|------------|------------|-------------------------------------|---------|--------------------------------|-------------------|--------|---------------|------------|
| Destinatio  | 2022                                        | 2023    | Last year to<br>1/09/23 | YTD to<br>1/09/24 | Sept   | Last month | Difference | 2022                                | 2023    | Last year to<br><b>1/09/23</b> | YTD to<br>1/09/24 | Sept   | Last<br>month | Difference |
| Brunei      | 2,722                                       | 3,282   | 0                       | 2,720             | 0      | 660        | -660       | 2,205                               | 2,448   | 0                              | 1,938             | 0      | 521           | -521       |
| Indonesia   | 203,381                                     | 213,805 | 13,676                  | 223,169           | 22,932 | 35,664     | -12,732    | 160,123                             | 162,126 | 10,175                         | 162,304           | 19,584 | 28,175        | -8,591     |
| Philippines | 4,348                                       | 7,495   | 0                       | 8,700             | 3,441  | 0          | 3,441      | 3,413                               | 5,554   | 0                              | 6,600             | 2,939  | 0             | 2,939      |
| Sabah       | 2,667                                       | 950     | 0                       | 3,646             | 3,646  | 0          | 3,646      | 2,069                               | 724     | 0                              | 3,114             | 3,114  | 0             | 3,114      |
| Sarawak     | 1,248                                       | 1,840   | 0                       | 946               | 0      | 946        | -946       | 914                                 | 1,258   | 0                              | 747               | 0      | 747           | -747       |
| Malaysia    | 2,416                                       | 4,326   | 1,018                   | 1,072             | 0      | 0          | 0          | 1,936                               | 3,221   | 757                            | 636               | 0      | 0             | 0          |
| Vietnam     | 8,993                                       | 12,737  | 3,608                   | 12,494            | 2,363  | 2,701      | -338       | 7,822                               | 9,266   | 2,684                          | 9,161             | 2,018  | 2,134         | -116       |
| Egypt       | 0                                           | 0       | 0                       | 0                 | 0      | 0          | 0          | 0                                   | 0       | 0                              | 0                 | 0      | 0             | 0          |
| Thailand    | 0                                           | 0       | 0                       | 0                 | 0      | 0          | 0          | 0                                   | 0       | 0                              | 0                 | 0      | 0             | 0          |
| Cambodia    | 0                                           | 0       | 0                       | 0                 | 0      | 0          | 0          | 0                                   | 0       | 0                              | 0                 | 0      | 0             | 0          |
| Total       | 225,775                                     | 244,435 | 18,302                  | 252,747           | 32,382 | 39,971     | -7,589     | 178,482                             | 184,597 | 13,617                         | 184,499           | 27,654 | 31,577        | -3,923     |