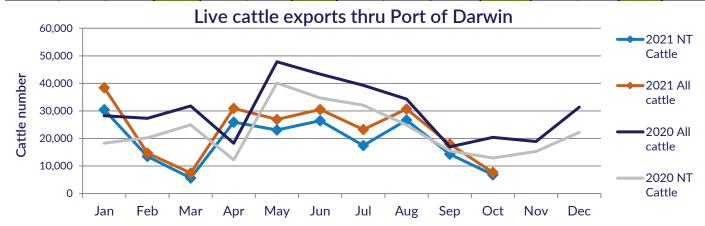

The figures listed below are correct as at October 31 2021 and are subject to change as further data becomes available.

| ine figuree i | Export of ALL CATTLE (including interstate) |         |                              |                    |       |            |            | Export of NT CATTLE (estimate only) |         |                              |                    |       |               |            |
|---------------|---------------------------------------------|---------|------------------------------|--------------------|-------|------------|------------|-------------------------------------|---------|------------------------------|--------------------|-------|---------------|------------|
| Destinatio    | 2019                                        | 2020    | Last year to <b>31/10/20</b> | YTD to<br>31/10/21 | Oct   | Last month | Difference | 2019                                | 2020    | Last year to <b>31/10/20</b> | YTD to<br>31/10/21 | Oct   | Last<br>month | Difference |
| Brunei        | 5,021                                       | 6,908   | 4,768                        | 7,665              | 480   | 864        | -384       | 3,504                               | 5,044   | 3,584                        | 6,337              | 425   | 687           | -262       |
| Indonesia     | 300,527                                     | 293,855 | 234,436                      | 185,047            | 5,669 | 13,937     | -8,268     | 201,946                             | 224,394 | 182,041                      | 154,481            | 5,023 | 11,080        | -6,057     |
| Philippines   | 14,345                                      | 17,476  | 13,738                       | 5,265              | 0     | 0          | 0          | 10,019                              | 13,516  | 10,497                       | 4,509              | 0     | 0             | 0          |
| Sabah         | 0                                           | 0       | 0                            | 258                | 258   | 0          | 258        | 0                                   | 0       | 0                            | 229                | 229   | 0             | 229        |
| Sarawak       | 2,693                                       | 2,229   | 2,129                        | 2,169              | 869   | 0          | 869        | 1,920                               | 1,738   | 1,658                        | 1,898              | 770   | 0             | 770        |
| Malaysia      | 8,364                                       | 0       | 0                            | 7,590              | 420   | 422        | -2         | 6,001                               | 0       | 0                            | 6,111              | 372   | 335           | 36         |
| Vietnam       | 48,159                                      | 37,535  | 32,253                       | 20,506             | 0     | 2,737      | -2,737     | 32,164                              | 28,633  | 25,125                       | 16,654             | 0     | 2,176         | -2,176     |
| Egypt         | 0                                           | 0       | 0                            | 0                  | 0     | 0          | 0          | 0                                   | 0       | 0                            | 0                  | 0     | 0             | 0          |
| Thailand      | 0                                           | 0       | 0                            | 0                  | 0     | 0          | 0          | 0                                   | 0       | 0                            | 0                  | 0     | 0             | 0          |
| Cambodia      | 0                                           | 0       | 0                            | 0                  | 0     | 0          | 0          | 0                                   | 0       | 0                            | 0                  | 0     | 0             | 0          |
| Total         | 379,109                                     | 358,003 | 287,324                      | 228,500            | 7,696 | 17,960     | -10,264    | 255,555                             | 273,325 | 222,905                      | 190,218            | 6,819 | 14,278        | -7,460     |