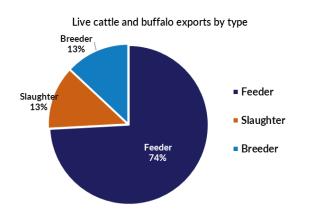

### **OTHER LIVESTOCK 2021**

| Destination | Buff  | alo   | G   | oat | Camel |     |  |
|-------------|-------|-------|-----|-----|-------|-----|--|
| Destination | YTD   | Oct   | YTD | Oct | YTD   | Oct |  |
| Brunei      | 1,656 | 391   | 0   | 0   | 0     | 0   |  |
| Indonesia   | 5,727 | 1,449 | 0   | 0   | 0     | 0   |  |
| Philippines | 0     | 0     | 0   | 0   | 0     | 0   |  |
| Sabah       | 0     | 0     | 0   | 0   | 0     | 0   |  |
| Sarawak     | 198   | 198   | 0   | 0   | 0     | 0   |  |
| Malaysia    | 1,469 | 432   | 0   | 0   | 0     | 0   |  |
| Vietnam     | 251   | 0     | 0   | 0   | 0     | 0   |  |
| Egypt       | 0     | 0     | 0   | 0   | 0     | 0   |  |
| Thailand    | 0     | 0     | 0   | 0   | 0     | 0   |  |
| Cambodia    | 0     | 0     | 0   | 0   | 0     | 0   |  |
| Total       | 9,301 | 2,470 | 0   | 0   | 0     | 0   |  |