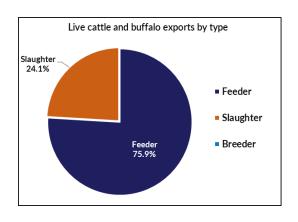

## **OTHER LIVESTOCK 2021**

| Destination | Buff     | alo   | G   | oat  | Camel |      |  |
|-------------|----------|-------|-----|------|-------|------|--|
| Destination | YTD Sept |       | YTD | Sept | YTD   | Sept |  |
| Brunei      | 1,265    | 550   | 0   | 0    | 0     | 0    |  |
| Indonesia   | 4,278    | 1,229 | 0   | 0    | 0     | 0    |  |
| Philippines | 0        | 0     | 0   | 0    | 0     | 0    |  |
| Sabah       | 0        | 0     | 0   | 0    | 0     | 0    |  |
| Sarawak     | 0        | 0     | 0   | 0    | 0     | 0    |  |
| Malaysia    | 1,037    | 169   | 0   | 0    | 0     | 0    |  |
| Vietnam     | 251      | 65    | 0   | 0    | 0     | 0    |  |
| Egypt       | 0        | 0     | 0   | 0    | 0     | 0    |  |
| Thailand    | 0        | 0     | 0   | 0    | 0     | 0    |  |
| Cambodia    | 0        | 0     | 0   | 0    | 0     | 0    |  |
| Total       | 6,831    | 2,013 | 0   | 0    | 0     | 0    |  |