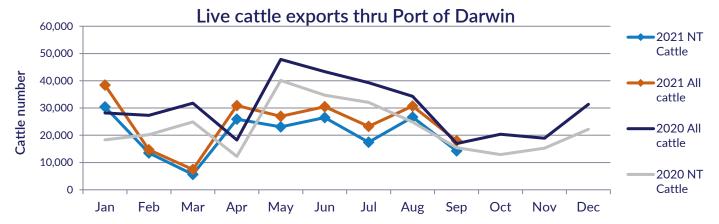

The figures listed below are correct as at <u>September 30 2021</u> and are subject to change as further data becomes available.

| 7.0         | Export of ALL CATTLE (including interstate) |         |                       |                    |        |            |            | Export of NT CATTLE (estimate only) |         |                       |                    |        |               |            |
|-------------|---------------------------------------------|---------|-----------------------|--------------------|--------|------------|------------|-------------------------------------|---------|-----------------------|--------------------|--------|---------------|------------|
| Destinatior | 2019                                        | 2020    | Last year to 30/09/20 | YTD to<br>30/09/21 | Sept   | Last month | Difference | 2019                                | 2020    | Last year to 30/09/20 | YTD to<br>30/09/21 | Sept   | Last<br>month | Difference |
| Brunei      | 5,021                                       | 6,908   | 4,768                 | 7,185              | 864    | 0          | 864        | 3,504                               | 5,044   | 3,584                 | 5,912              | 687    | 0             | 687        |
| Indonesia   | 300,527                                     | 293,855 | 234,436               | 179,378            | 13,937 | 22,990     | -9,053     | 201,946                             | 224,394 | 182,041               | 149,458            | 11,080 | 19,968        | -8,888     |
| Philippines | 14,345                                      | 17,476  | 13,738                | 5,265              | 0      | 1,967      | -1,967     | 10,019                              | 13,516  | 10,497                | 4,509              | 0      | 1,708         | -1,708     |
| Sabah       | 0                                           | 0       | 0                     | 0                  | 0      | 0          | 0          | 0                                   | 0       | 0                     | 0                  | 0      | 0             | 0          |
| Sarawak     | 2,693                                       | 2,229   | 2,129                 | 1,300              | 0      | 0          | 0          | 1,920                               | 1,738   | 1,658                 | 1,128              | 0      | 0             | 0          |
| Malaysia    | 8,364                                       | 0       | 0                     | 7,170              | 422    | 0          | 422        | 6,001                               | 0       | 0                     | 5,739              | 335    | 0             | 334        |
| Vietnam     | 48,159                                      | 37,535  | 32,253                | 20,506             | 2,737  | 5,742      | -3,005     | 32,164                              | 28,633  | 25,125                | 16,654             | 2,176  | 4,987         | -2,811     |
| Egypt       | 0                                           | 0       | 0                     | 0                  | 0      | 0          | 0          | 0                                   | 0       | 0                     | 0                  | 0      | 0             | 0          |
| Thailand    | 0                                           | 0       | 0                     | 0                  | 0      | 0          | 0          | 0                                   | 0       | 0                     | 0                  | 0      | 0             | 0          |
| Cambodia    | 0                                           | 0       | 0                     | 0                  | 0      | 0          | 0          | 0                                   | 0       | 0                     | 0                  | 0      | 0             | 0          |
| Total       | 379,109                                     | 358,003 | 287,324               | 220,804            | 17,960 | 30,699     | -12,739    | 255,555                             | 273,325 | 222,905               | 183,400            | 14,278 | 26,663        | -12,385    |

| Total of ALL CATTLE through Port of Darwin |        |        |        |        |        |        |        | Total of NT CATTLE through Port of Darwin |        |        |        |        |        |  |  |
|--------------------------------------------|--------|--------|--------|--------|--------|--------|--------|-------------------------------------------|--------|--------|--------|--------|--------|--|--|
| 2014                                       | 2015   | 2016   | 2017   | 2018   | 2019   | 2020   | 2014   | 2015                                      | 2016   | 2017   | 2018   | 2019   | 2020   |  |  |
| 493958                                     | 510860 | 372251 | 308845 | 408269 | 379109 | 358003 | 324477 | 295738                                    | 236511 | 190715 | 273592 | 255555 | 273325 |  |  |